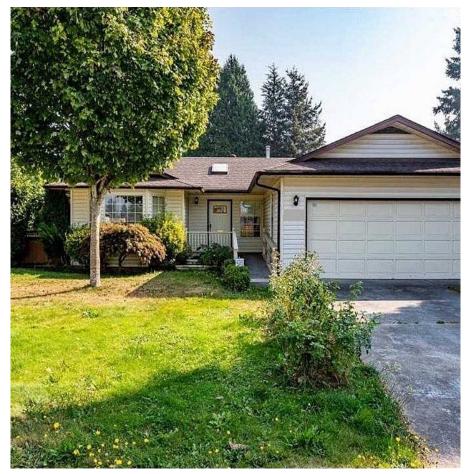

## 9493 Fletcher Street, Chilliwack

\$1,249,999

PARK

MELLARD AVENUE

RES3

RES3

RES3

RES3

RES3

RES3

RES3

RES3

ATTENTION DEVELOPERS/INVESTORS:
Great holding property with future development potential. OCP Zoning is RES-3 (Low Rise Apartment Zoning). Assemble together with neighbours and redevelop with a preliminary site plan of approx 86 units. Check with the City of Chilliwack to verify. Currently a solid built rancher with rental income of \$2600 month rent. Great features include: corner lot, workshop in the back for all your hobbies, covered porch, large driveway, double garage, RV parking, full ensuite. Must be sold together with 46031 Cleveland (R2664792) Combined 16,500sqft of land.