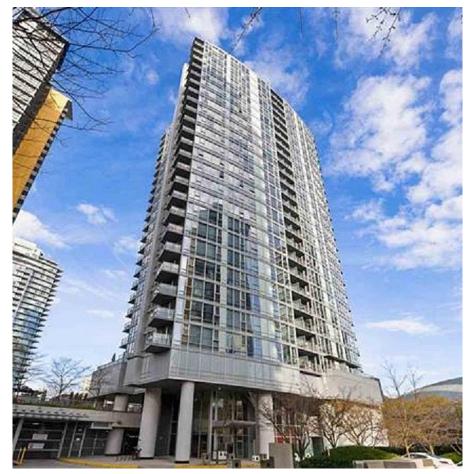

## 1603 668 Citadel Parade, Vancouver

\$580,000

Spectrum 2 by Concord Pacific. West facing, freshly painted 1 Bedroom plus Den/Flex space, open concept, ensuite laundry, with city, water and mountain views. Convenient location next to Stadium Skytrain Station, Costco, TNT, Rogers Arena, BC Place, entertainment and restaurants. Building facilities includes indoor pool, hot tub, sauna/steam room, gym, recreation room, and 24 hour concierge. Very well managed strata with low strata fees. Perfect for first time home buyers and investors.

## **FEATURES**

Year Built: 2007

Views: City, mountain, ocean

Listed By: Oneflatfee.ca