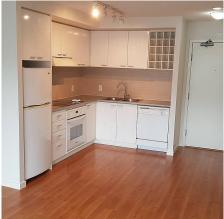

## 1603 668 Citadel Parade, Vancouver

\$580,000

Spectrum 2 by Concord Pacific. West facing, freshly painted 1 Bedroom plus Den/Flex space, open concept, ensuite laundry, with city, water and mountain views. Convenient location next to Stadium Skytrain Station, Costco, TNT, Rogers Arena, BC Place, entertainment and restaurants. Building facilities includes indoor pool, hot tub, sauna/steam room, gym, recreation room, and 24 hour concierge. Very well managed strata with low strata fees. Perfect for first time home buyers and investors.