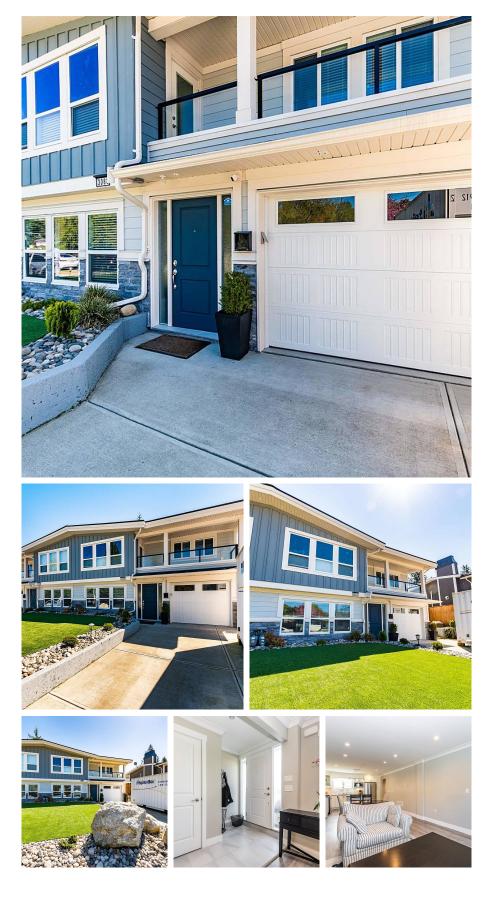

## **3088 Princess Street, Abbotsford**

\$1,099,999

Why buy a townhouse and pay strata when you can buy your very own 1/2 Duplex and own the land(3900sq ft lot) and pay NO Strata Fees. The Cherry on top is that this 1/2 duplex is beautiful and huge (1858sq ft) featuring 4 bedrooms, 2 full bath above and 1 half bath, an office/den, gorgeous chefs kitchen with a large island and open concept to the living room and dining area on the main. Built, inspected, and engineered to 2019 building code (Gutted from the studs). Some features include: All new insulation and roof, Tyee windows, doors, high efficiency Rinnai tankless water heater and high efficiency Goodman furnace, LED lighting throughout, Natural Gas cook top with Gas Oven, all new appliances and so much more! You really have to see to believe it. Have your realtor set up your appt.

## **KEY INFORMATION**

MLS® R2664987 Residential Attached Abbotsford West 4 Bedrooms 3 Bathrooms 1,858 SF

## FEATURES

Year Built: 1971 Listed By: eXp Realty