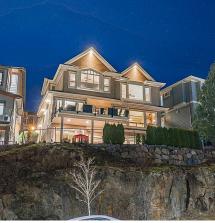

## 2696 Mahogany Drive, Abbotsford

\$2,239,000

Live Above it All at the Top of Eagle Mountain! This is the one you have been waiting for! Stunning 180 degree Mt Baker and Valley views from Sunrise to Sunset - Bright Southern Exposure! This Executive Home is built to a very high standard of finishing & Absolutely Spotless! Excellent 4525 Sqft floorplan with all of the extras! MAIN Floor: Level Entry, Oversize Den, Dining, Living, Eating Area, Gourmet Kitchen with 6 burner Gas Range, Entertainment size deck with Full Glass Railings to enjoy the Views! UP: Generous Primary Bedroom with walk in closet, Spa Inspired Ensuite, Two additional Bedrooms plus Laundry closet. DOWN: Full Bright Walk Out Basement with Separate Entry, Two large bedrooms with Walk in closets, Laundry Room and a Media Room that will leave you Speechless!

## **FEATURES**

Year Built: 2009

Views: Panoramic Mt. Baker & Valley

Listed By: Keller Williams Elite Realty