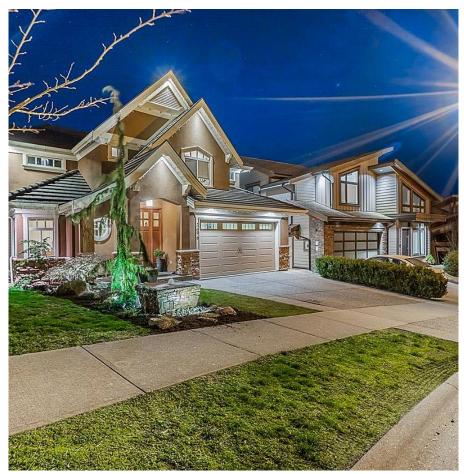

## 2696 Mahogany Drive, Abbotsford

\$2,239,000

Live Above it All at the Top of Eagle Mountain! This is the one you have been waiting for! Stunning 180 degree Mt Baker and Valley views from Sunrise to Sunset - Bright Southern Exposure! This Executive Home is built to a very high standard of finishing & Absolutely Spotless! Excellent 4525 Sqft floorplan with all of the extras! MAIN Floor: Level Entry, Oversize Den, Dining, Living, Eating Area, Gourmet Kitchen with 6 burner Gas Range, Entertainment size deck with Full Glass Railings to enjoy the Views! UP: Generous Primary Bedroom with walk in closet, Spa Inspired Ensuite, Two additional Bedrooms plus Laundry closet. DOWN: Full Bright Walk Out Basement with Separate Entry, Two large bedrooms with Walk in closets, Laundry Room and a Media Room that will leave you Speechless!