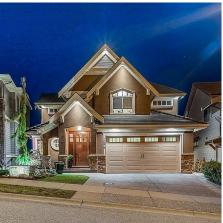

## 2696 Mahogany Drive, Abbotsford

\$2,239,000

Live Above it All at the Top of Eagle Mountain! This is the one you have been waiting for! Stunning 180 degree Mt Baker and Valley views from Sunrise to Sunset - Bright Southern Exposure! This Executive Home is built to a very high standard of finishing & Absolutely Spotless! Excellent 4525 Sqft floorplan with all of the extras! MAIN Floor: Level Entry, Oversize Den, Dining, Living, Eating Area, Gourmet Kitchen with 6 burner Gas Range, Entertainment size deck with Full Glass Railings to enjoy the Views! UP: Generous Primary Bedroom with walk in closet, Spa Inspired Ensuite, Two additional Bedrooms plus Laundry closet. DOWN: Full Bright Walk Out Basement with Separate Entry, Two large bedrooms with Walk in closets, Laundry Room and a Media Room that will leave you Speechless!