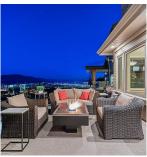

## 2696 Mahogany Drive, Abbotsford

\$2,239,000

Live Above it All at the Top of Eagle Mountain! This is the one you have been waiting for! Stunning 180 degree Mt Baker and Valley views from Sunrise to Sunset - Bright Southern Exposure! This Executive Home is built to a very high standard of finishing & Absolutely Spotless! Excellent 4525 Sqft floorplan with all of the extras! MAIN Floor: Level Entry, Oversize Den, Dining, Living, Eating Area, Gourmet Kitchen with 6 burner Gas Range, Entertainment size deck with Full Glass Railings to enjoy the Views! UP: Generous Primary Bedroom with walk in closet, Spa Inspired Ensuite, Two additional Bedrooms plus Laundry closet. DOWN: Full Bright Walk Out Basement with Separate Entry, Two large bedrooms with Walk in closets, Laundry Room and a Media Room that will leave you Speechless!