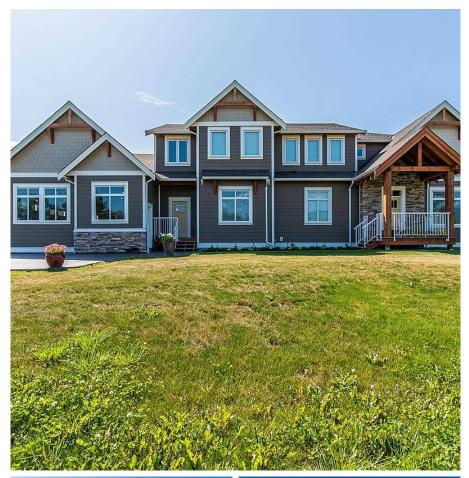

## 43832 Keith Wilson Road, Chilliwack

\$3,699,000

Country, rural setting but only 5 mins from Garrison Crossing/HWY1 and walking distance to the Vedder Rotary Trail. First time on the market. 3.7 acre property with 2 custom, European-built craftsman homes. Executive home is 4813 sf with master on the main, total of 5 bed (4 master bedrooms!), 6 bathrooms, recroom, office, gym, sunroom and striking chef's dream kitchen. Features: 3 bay garage, carport, hickory hardwood, crawl space, AC, grand stone fireplace, spa like ensuite w/ whirlpool tub, his & hers WI closets, and more. Outdoor features: 2 massive covered patios, with a hottub and outdoor fireplace with a TV, fenced yard, firepit, garden, plenty of parking. The 2nd home features 2 suites, 2 bdrm & a 1 bdrm generating great income. This impressive, stunning home won't last.