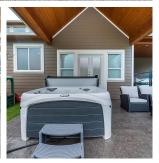

## 43832 Keith Wilson Road, Chilliwack

\$3,699,000

Country, rural setting but only 5 mins from Garrison Crossing/HWY1 and walking distance to the Vedder Rotary Trail. First time on the market. 3.7 acre property with 2 custom, European-built craftsman homes. Executive home is 4813 sf with master on the main, total of 5 bed (4 master bedrooms!), 6 bathrooms, recroom, office, gym, sunroom and striking chef's dream kitchen. Features: 3 bay garage, carport, hickory hardwood, crawl space, AC, grand stone fireplace, spa like ensuite w/ whirlpool tub, his & hers WI closets, and more. Outdoor features: 2 massive covered patios, with a hottub and outdoor fireplace with a TV, fenced yard, firepit, garden, plenty of parking. The 2nd home features 2 suites, 2 bdrm & a 1 bdrm generating great income. This impressive, stunning home won't last.