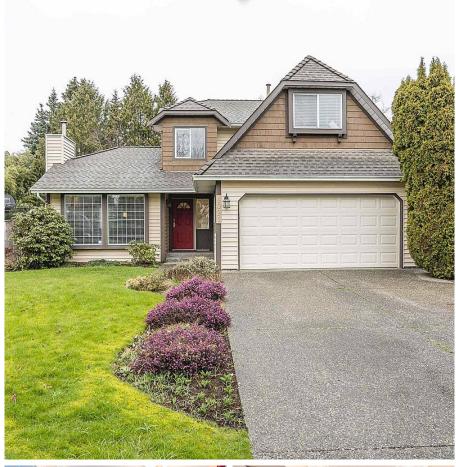

## 6091 174a Street, Surrey

\$1,499,000

Excellent Cloverdale location! This lovely 2-storey home is situated in a quiet cul-de-sac on an over 7500 sq ft Lot. Some upgrades over the past few years include: roof, furnace, beautiful 3/4" handscraped hardwood floors, crown moulding, upgraded kitchen cabinets, counter tops, baseboard, hot water tank, some new bathroom fixtures, & fresh paint. Walking distance to George Greenaway Elementary school.