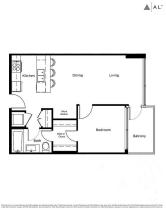

## 209 9080 University Crescent, Burnaby

\$495,000

The Altitude Towers are located in Simon Fraser University on Burnaby Mountain, a serene neighborhood filled with trees, parks, trails, schools, recreation and some high street shops and restaurants. This spacious, one bedroom, East facing unit has a tree lined view which brings a sense of calmness and privacy into the living room and bedroom. The unit features an open kitchen with lots of counter space, a workstation area, spacious living room, walk-in closet and a four piece bathroom. It also comes with one parking and one bike locker. Amenities include a fitness room and an entertainment lounge. Pets and rentals friendly!