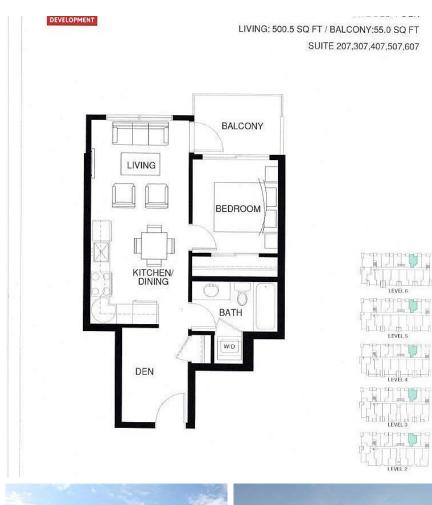

### \$445,000

<image>

Don't miss out this 1-bedroom plus 1-den suite located at Surrey Center by Red Brick. Walking distance to SkyTrain, SFU and KPU! Centrally located close to shopping, amenities, parks and schools. Great layout with no wasted space. Insuite laundry. L-shaped kitchen. Open concept living and dining room. 1 parking WITH Ev line ready for your Tesla and 1 bicycle storage locker included. All Quartz counter top. Plank Vinyl floor. Samsung appliances. Amenities such as gym, games room, guest room, board room, roof garden.