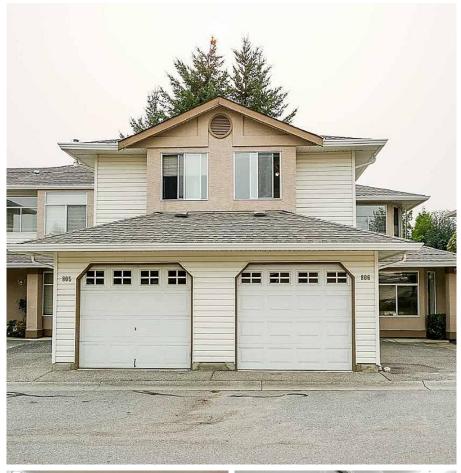

## 806 8260 162a Street, Surrey

\$929,000

Fully updated CORNER UNIT at "Fleetwood Meadows". This 2 STOREY town home is Located in the heart of Fleetwood a desirable family oriented neighborhood close to schools, shopping, recreation center, community center, golf courses & library. This corner unit features vaulted ceilings in the living room and a great open concept living. Main floor has a full bathroom with shower and a large functional room that could be used as senior room, master bedroom, family room or home office. Two large bedrooms upstairs is perfect for any family. Clubhouse and playground inside the complex. Easy backyard access from dining room. Ample visitor parking inside the complex and on Street. Stone throw steps away from the High Rated Walnut Road Elementary & Fleetwood Park Secondary Catchment.