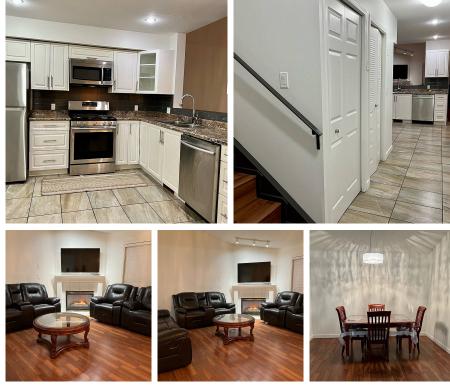

## 806 8260 162a Street, Surrey

\$929,000

Fully updated CORNER UNIT at "Fleetwood Meadows". This 2 STOREY town home is Located in the heart of Fleetwood a desirable family oriented neighborhood close to schools, shopping, recreation center, community center, golf courses & library. This corner unit features vaulted ceilings in the living room and a great open concept living. Main floor has a full bathroom with shower and a large functional room that could be used as senior room, master bedroom, family room or home office. Two large bedrooms upstairs is perfect for any family. Clubhouse and playground inside the complex. Easy backyard access from dining room. Ample visitor parking inside the complex and on Street. Stone throw steps away from the High Rated Walnut Road Elementary & Fleetwood Park Secondary Catchment.