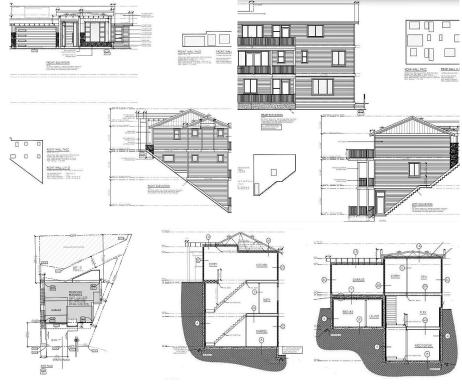

## 12 43925 Chilliwack Mountain Road, Chilliwack

\$1,425,000

Welcome to Chilliwack Mountains second last home of the newest exclusive subdivision. This 3storey home w/ legal basement suite will offer breathtaking views! With quality interior finishes, vaulted ceiling, and a stunning kitchen, including SS appliances and designer lighting. This is the perfect location for commuters as its only mins away to all amenities in Chilliwack and Highway 1! This home is anticipated to be completed in June 2022. Call today for more details.

## **KEY INFORMATION**

MLS® R2664250 Residential Detached Chilliwack 5 Bedrooms 4 Bathrooms 3,390 SF 5,500 SF Lot

## FEATURES

Year Built: 2022 Views: Mountains and Valley Listed By: Sutton Group-West Coast Realty (Abbotsford)