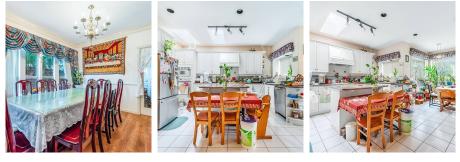

## 10580 Lassam Road, Richmond

\$2,450,000

Lot size 41.27 X 165 , 6809 sqft , 9' celling with open entry hall. Fabulous custom built home, Two kitchens , one Ensuite and one office on the ground floor, four bedrooms, three full bathrooms and one office on the second floor . No big tree in front & back of the house, Lots of skylights, glass blocks, Radiant concrete heating on both floors. Schools Catchment: Steveston London secondary School . Open house: Sun 2-4pm Sat April 17

## **KEY INFORMATION**

MLS® R2665105 Residential Detached Steveston North 6 Bedrooms 5 Bathrooms 3,736 SF 6,809 SF Lot

## FEATURES

Year Built: 1993 Listed By: RE/MAX Westcoast