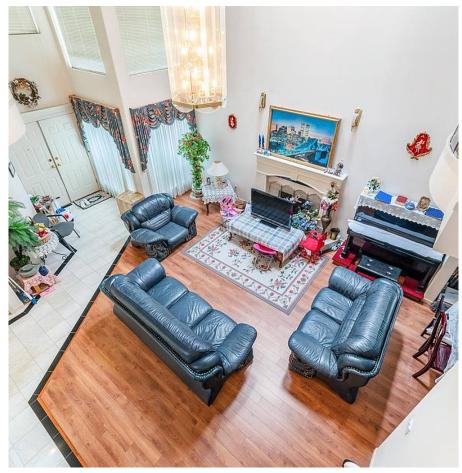

## 10580 Lassam Road, Richmond

\$2,450,000

Lot size 41.27 X 165 , 6809 sqft , 9' celling with open entry hall. Fabulous custom built home, Two kitchens , one Ensuite and one office on the ground floor, four bedrooms, three full bathrooms and one office on the second floor . No big tree in front & back of the house, Lots of skylights, glass blocks, Radiant concrete heating on both floors. Schools Catchment: Steveston London secondary School . Open house: Sun 2-4pm Sat April 17

## **KEY INFORMATION**

MLS® R2665105 Residential Detached Steveston North 6 Bedrooms 5 Bathrooms 3,736 SF 6,809 SF Lot

## FEATURES

Year Built: 1993 Listed By: RE/MAX Westcoast