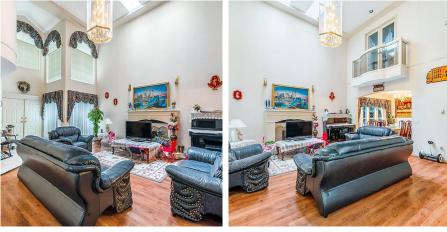

## 10580 Lassam Road, Richmond

\$2,450,000

Lot size 41.27 X 165 , 6809 sqft , 9' celling with open entry hall. Fabulous custom built home, Two kitchens , one Ensuite and one office on the ground floor, four bedrooms, three full bathrooms and one office on the second floor . No big tree in front & back of the house, Lots of skylights, glass blocks, Radiant concrete heating on both floors. Schools Catchment: Steveston London secondary School . Open house: Sun 2-4pm Sat April 17

## **KEY INFORMATION**

MLS® R2665105 Residential Detached Steveston North 6 Bedrooms 5 Bathrooms 3,736 SF 6,809 SF Lot

## FEATURES

Year Built: 1993 Listed By: RE/MAX Westcoast