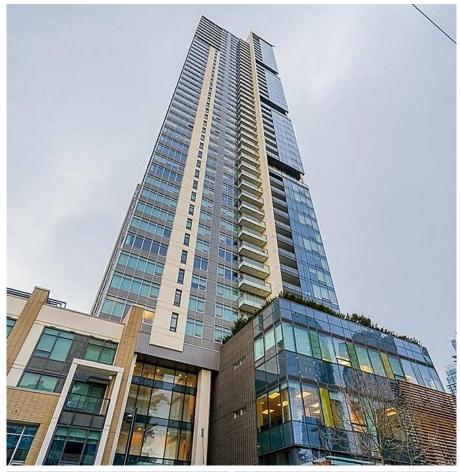

## 5202 6461 Telford Avenue, Burnaby

\$839,000

Location! Location! Metroplace by
Intracorp Projects. Beautiful NE corner sky level 2
bedroom & 2 full bath. 9' ceiling with Wolfe stove,
Miele dishwasher, quartz countertop, double
sinks, laminate floor and prestigious Eggersman
cabinets. Beautiful mountain views. Close to
skytrain & right across Metrotown & Crystal Mall.
One parking & One storage, pets & rentals allowed.

## **FEATURES**

Year Built: 2014

Views: Mountain

Listed By: Emily Oh Realty