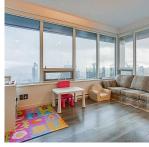

## 5202 6461 Telford Avenue, Burnaby

\$839,000

Location! Location! Metroplace by
Intracorp Projects. Beautiful NE corner sky level 2
bedroom & 2 full bath. 9' ceiling with Wolfe stove,
Miele dishwasher, quartz countertop, double
sinks, laminate floor and prestigious Eggersman
cabinets. Beautiful mountain views. Close to
skytrain & right across Metrotown & Crystal Mall.
One parking & One storage, pets & rentals allowed.

## **FEATURES**

Year Built: 2014

Views: Mountain

Listed By: Emily Oh Realty