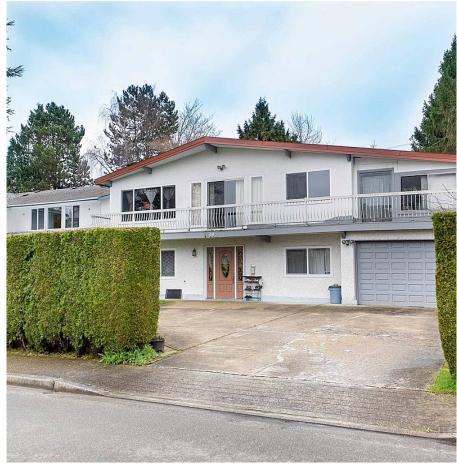

## 6500 Yeats Crescent, Richmond

\$1,888,000

Well maintained home in Richmond Woodwards neighborhood. Two levels solid house sits on 8280sqft lot, 60X138ft, south facing backyard. Features include Six bedrooms and three bathrooms, hardwood floors, spacious living and dinning room, double glaze windows, 26 x 12 covered deck. Main floor has update flooring and bathroom. Downstairs with large living room & fireplace. Potential for 3 bedroom suite. Very Very Close to McKinney Elementary and Steveston-London Secondary. Land assembly opportunity with neighbor's houses.

## **KEY INFORMATION**

MLS® R2665649

Residential Detached

Woodwards

6 Bedrooms

3 Bathrooms

2,398 SF

8,280 SF Lot