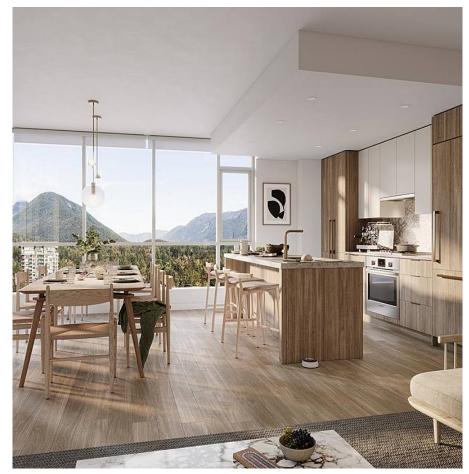

## 803 2385 Emery Court, North Vancouver

\$1,919,900

Parkside at Lynn by Mosaic. Set at the edge of Kirkstone Park and a quick walk to Lynn Valley Centre. All minutes away from a world-class trail network for hiking, running, riding or skiing in the iconic mountains of the North Shore. All homes include access to the exclusive Lynn Club with an indoor pool, fitness centre and great room. Our Madison home is part of our Penthouse Series, and is a two-bedroom, two-bathroom home at 1,288 square feet. All set on a North location with a spacious outdoor balcony, perfect for hosting in the warmer months. This home features a big, airy kitchen and plenty of storage, as well as a large kitchen island, perfect for entertaining. A walk-in closet in the main suite provides great storage. Tucked away from the main living space is a den with a window.