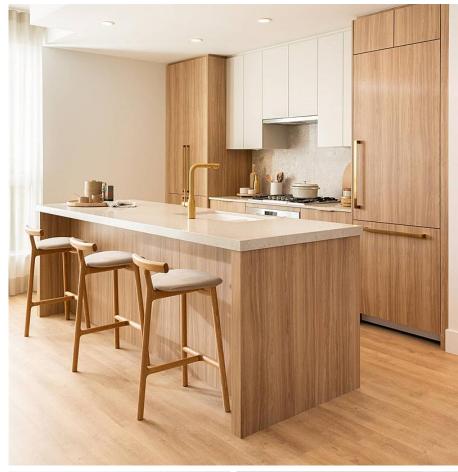

## 1102 2375 Emery Court, North Vancouver

\$2,409,900

Parkside at Lynn by Mosaic. Set at the edge of Kirkstone Park and a quick walk to Lynn Valley Centre. All minutes away from a world-class trail network for hiking, running, riding or skiing in the iconic mountains of the North Shore. All homes include access to the exclusive Lynn Club with an indoor pool, fitness centre and great room. Our Burwell home is part of our Sub-Penthouse Series, and is a three-bedroom, two-bathroom home at 1,895 square feet. All set on a North-East location with a spacious outdoor deck, perfect for hosting in the warmer months. This home features a big, airy kitchen and plenty of storage, as well as a large kitchen island, great for entertaining. A walk-in closet off the main suite provides great storage. Tucked away from the main living space is a den.