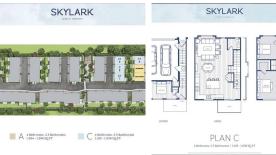

## 30 20321 80 Avenue, Langley

\$1,249,000

SKYLARK is a boutique collection of townhomes designed with spacious, bright and functional living areas. Est completion March 2023. Family focus in a highly sought after school catchment incl nearby R.E.Mtn Secondary. AC INCLUDED. Low strata fees. 4 large bedrooms and 3.5 bath. Uniquely wide layout with the addition of both deck, patio. Large fenced in yard. Backs onto quiet church land. Gas bbq hook up and gas range. 10' ceilings on main. Vaulted ceiling in master. Side x side attached garage. Forced air powered and tankless hot water on demand. Large gourmet kitchen with pantry and above sink windows overlooking your fenced rear yard. CENTRAL location to all! Built by Pinora Homes with attention to quality and detail.

## **KEY INFORMATION**

MLS® R2665860 Residential Attached Willoughby Heights

4 Bedrooms

4 Bathrooms

1,838 SF