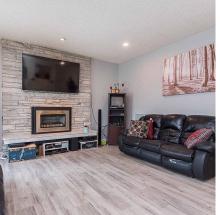

## 9895 Gracemar Drive, Chilliwack

\$1,350,000

Enjoy this fully fenced, landscaped yard or just soak in the pool. Newer roof, new driveway and stamped concrete surrounding the 32' x 16' fenced off in ground pool heated by solar panels. New furnace, new hot water tank, new windows and doors and new appliances. Complete new Parameter drain system installed with new grass. Connected to City water and sewer. Double Garage with 220 power. Parking for 6 plus room for the RV/boat. Insulated/finished man cave with electricity. Large storage shed. Just move in and enjoy