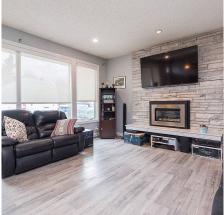

## 9895 Gracemar Drive, Chilliwack

\$1,350,000

Enjoy this fully fenced, landscaped yard or just soak in the pool. Newer roof, new driveway and stamped concrete surrounding the 32' x 16' fenced off in ground pool heated by solar panels. New furnace, new hot water tank, new windows and doors and new appliances. Complete new Parameter drain system installed with new grass. Connected to City water and sewer. Double Garage with 220 power. Parking for 6 plus room for the RV/boat. Insulated/finished man cave with electricity. Large storage shed. Just move in and enjoy