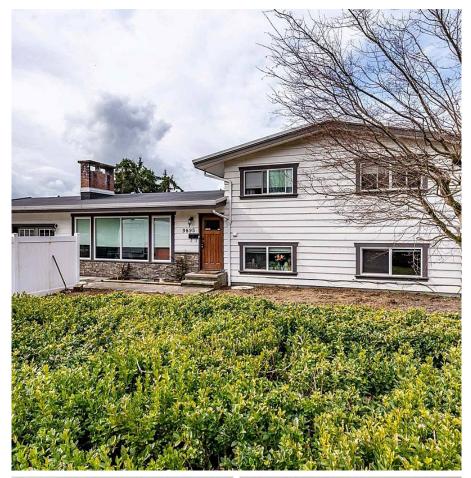

## 9895 Gracemar Drive, Chilliwack

\$1,350,000

Enjoy this fully fenced, landscaped yard or just soak in the pool. Newer roof, new driveway and stamped concrete surrounding the 32' x 16' fenced off in ground pool heated by solar panels. New furnace, new hot water tank, new windows and doors and new appliances. Complete new Parameter drain system installed with new grass. Connected to City water and sewer. Double Garage with 220 power. Parking for 6 plus room for the RV/boat. Insulated/finished man cave with electricity. Large storage shed. Just move in and enjoy