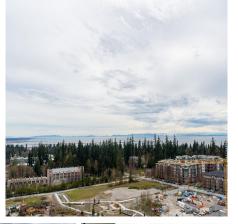

## 1702 3487 Binning Road, Vancouver

\$1,890,000

Eton by Polygon, a prestigious parkside tower at UBC's Wesbrook Village. Designed by renowned architect Walter Francl. This SW facing (partial N) corner top unit 3 bed, 2 bath comes with stunning view of great water, city and courtyard. It boasts A/C, premium Bosch appliances, 9' height ceilings to add elegance. Stylish marble kitchen and wet bar seating. Master bedroom features a generous walk-in closet and ensuite bathroom. Bathroom comes with imported marble, ceiling rain shower head, handheld wand & wall-width frameless shower glass. Two Bedrooms are located at the opposite ends of the home to maximize privacy. Greatest Urban life style and steps away from Pacific Forest Trails. Close to UBC school zone. School catchments: University Hill Elementary and University Hill Secondary.

## **FEATURES**

Year Built: 2019

Views: Great Water & City Views

Listed By: RE/MAX Westcoast