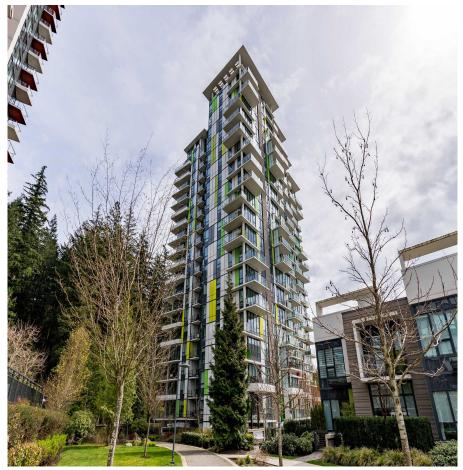

## 1702 3487 Binning Road, Vancouver

\$1,890,000

Eton by Polygon, a prestigious parkside tower at UBC's Wesbrook Village. Designed by renowned architect Walter Francl. This SW facing (partial N) corner top unit 3 bed, 2 bath comes with stunning view of great water, city and courtyard. It boasts A/C, premium Bosch appliances, 9' height ceilings to add elegance. Stylish marble kitchen and wet bar seating. Master bedroom features a generous walk-in closet and ensuite bathroom. Bathroom comes with imported marble, ceiling rain shower head, handheld wand & wall-width frameless shower glass. Two Bedrooms are located at the opposite ends of the home to maximize privacy. Greatest Urban life style and steps away from Pacific Forest Trails. Close to UBC school zone. School catchments: University Hill Elementary and University Hill Secondary.