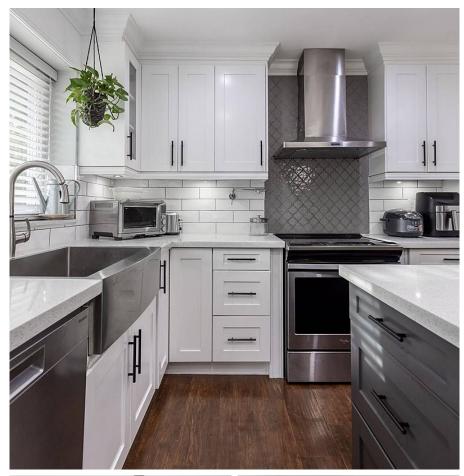

## 8452 166 Street, Surrey

\$1,589,800

Gorgeous farm house style completely remodeled home in one of the most sought after areas in Fleetwood. The main floor features a formal living room with 15 foot high vaulted ceilings. Open concept kitchen, dining and cozy family room. The large den can be used of home office or 4th bedroom. Upstairs there is a master suite with walk in closet, ensuite and a second den. Two more bedrooms and bath is perfect for families. Every inch of this home has been renovated including a new furnace, roof, windows, and hot water tank. This home also includes air conditioning, central vacuum and security system. Located on a quiet cul de sac near shops, restaurants, transit and private school. By appt showings.