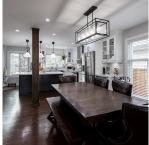

## 8452 166 Street, Surrey

\$1,589,800

Gorgeous farm house style completely remodeled home in one of the most sought after areas in Fleetwood. The main floor features a formal living room with 15 foot high vaulted ceilings. Open concept kitchen, dining and cozy family room. The large den can be used of home office or 4th bedroom. Upstairs there is a master suite with walk in closet, ensuite and a second den. Two more bedrooms and bath is perfect for families. Every inch of this home has been renovated including a new furnace, roof, windows, and hot water tank. This home also includes air conditioning, central vacuum and security system. Located on a quiet cul de sac near shops, restaurants, transit and private school. By appt showings.