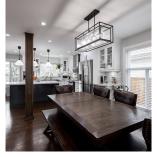

## 8452 166 Street, Surrey

\$1,589,800

Gorgeous farm house style completely remodeled home in one of the most sought after areas in Fleetwood. The main floor features a formal living room with 15 foot high vaulted ceilings. Open concept kitchen, dining and cozy family room. The large den can be used of home office or 4th bedroom. Upstairs there is a master suite with walk in closet, ensuite and a second den. Two more bedrooms and bath is perfect for families. Every inch of this home has been renovated including a new furnace, roof, windows, and hot water tank. This home also includes air conditioning, central vacuum and security system. Located on a quiet cul de sac near shops, restaurants, transit and private school. By appt showings.