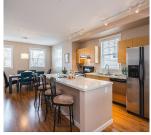

## 11 11060 Barnston View Road, Pitt Meadows

\$799,900

Former Showhome + End Unit in Osprey Village the best little riverfront community on the Fraser. #11 is a 1376sf, 2 bed + den home with lovely + bright East to West exposure. 9 ft ceilings, openconcept, built-in cabinetry, large sunny patio + incredibly well maintained! Upstairs the primary suite features an ensuite with double sinks, soaker tub + separate shower. The 2nd bedroom also has built-in shelving. The den off the foyer provides the perfect flex space. Double tandem garage with storage plus 3rd parking pad + convenient street parking right out front of the fully fenced oversized front yard. Steps to trails, café, shops + South Bonson community centre. Easy access to Highway 1 + West Coast Express. This Georgian style complex is very sought after. You should see it in bloom!