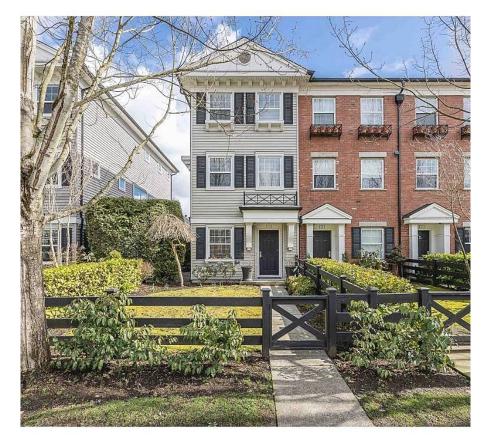

## 11 11060 Barnston View Road, Pitt Meadows

\$799,900

Former Showhome + End Unit in Osprey Village the best little riverfront community on the Fraser. #11 is a 1376sf, 2 bed + den home with lovely + bright East to West exposure. 9 ft ceilings, openconcept, built-in cabinetry, large sunny patio + incredibly well maintained! Upstairs the primary suite features an ensuite with double sinks, soaker tub + separate shower. The 2nd bedroom also has built-in shelving. The den off the foyer provides the perfect flex space. Double tandem garage with storage plus 3rd parking pad + convenient street parking right out front of the fully fenced oversized front yard. Steps to trails, café, shops + South Bonson community centre. Easy access to Highway 1 + West Coast Express. This Georgian style complex is very sought after. You should see it in bloom!