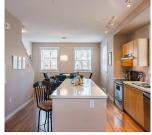

## 11 11060 Barnston View Road, Pitt Meadows

\$799,900

Former Showhome + End Unit in Osprey Village the best little riverfront community on the Fraser. #11 is a 1376sf, 2 bed + den home with lovely + bright East to West exposure. 9 ft ceilings, openconcept, built-in cabinetry, large sunny patio + incredibly well maintained! Upstairs the primary suite features an ensuite with double sinks, soaker tub + separate shower. The 2nd bedroom also has built-in shelving. The den off the foyer provides the perfect flex space. Double tandem garage with storage plus 3rd parking pad + convenient street parking right out front of the fully fenced oversized front yard. Steps to trails, café, shops + South Bonson community centre. Easy access to Highway 1 + West Coast Express. This Georgian style complex is very sought after. You should see it in bloom!