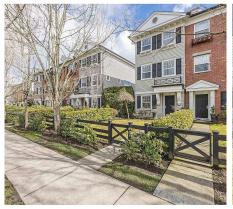

## 11 11060 Barnston View Road, Pitt Meadows

\$799,900

Former Showhome + End Unit in Osprey Village the best little riverfront community on the Fraser. #11 is a 1376sf, 2 bed + den home with lovely + bright East to West exposure. 9 ft ceilings, openconcept, built-in cabinetry, large sunny patio + incredibly well maintained! Upstairs the primary suite features an ensuite with double sinks, soaker tub + separate shower. The 2nd bedroom also has built-in shelving. The den off the foyer provides the perfect flex space. Double tandem garage with storage plus 3rd parking pad + convenient street parking right out front of the fully fenced oversized front yard. Steps to trails, café, shops + South Bonson community centre. Easy access to Highway 1 + West Coast Express. This Georgian style complex is very sought after. You should see it in bloom!