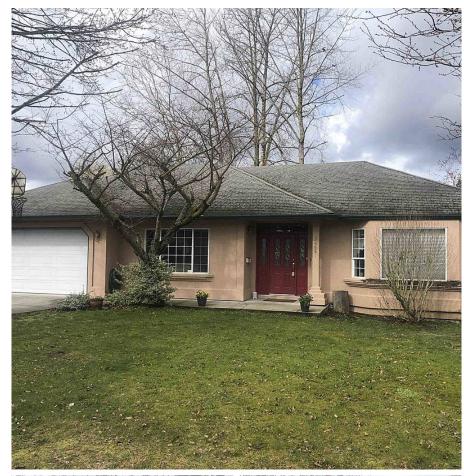

## 34661 Blatchford Way, Abbotsford

\$1,599,000

Location, location, location. Quiet neighbourhood with backyard having its own babbling brook. Minutes from all level of schools, recreation and transportation. Backyard has access from Merlin Place for RV storage and extra parking. Basement has separate garage door with access from is own bridge. Original owners have upgraded kitchen and flooring. The 9 and 10 foot ceilings give this 5055 square foot home grand appeal. There is plenty of space and privacy on this 11000 square feet property.

## **KEY INFORMATION**

MLS® R2665258

Residential Detached

Abbotsford East

6 Bedrooms

4 Bathrooms

5,342 SF

11,000 SF Lot

## **FEATURES**

Year Built: 1994

Views: RIVER

Listed By: eXp Realty (Branch)