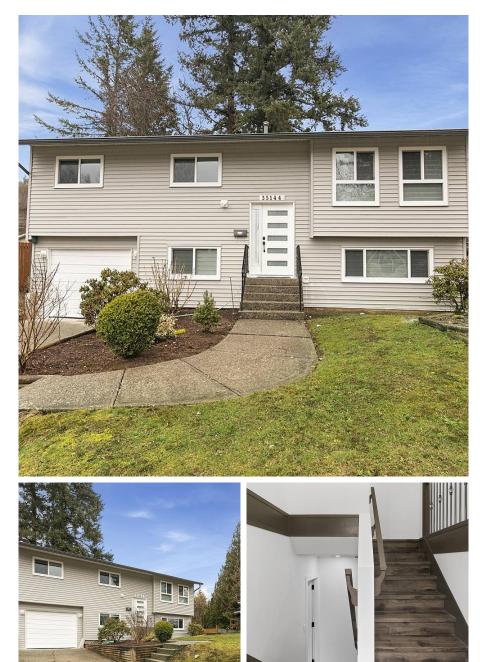

## 35144 Morgan Way, Abbotsford

\$1,399,000

Welcome to your new home, located in East Abbotsford. This HOUSE has 6 bedrooms, 3 full bathrooms, on 7930 sqft lot. 3 Bed upstairs, 3 Bed downstairs which offers a 2 bedroom mortgage helper downstairs or could be a 3 bedroom suite. The home is completely renovated, has been professionally done. Like both kitchens, bathrooms, new fixtures, new floors, new windows, new lighting, fresh paint, all new doors and much more.

## **KEY INFORMATION**

MLS® R2665362 Residential Detached Abbotsford East 6 Bedrooms 3 Bathrooms 1,873 SF 7,930 SF Lot

## FEATURES

Year Built: 1980 Listed By: Sutton Group-West Coast Realty (Abbotsford)