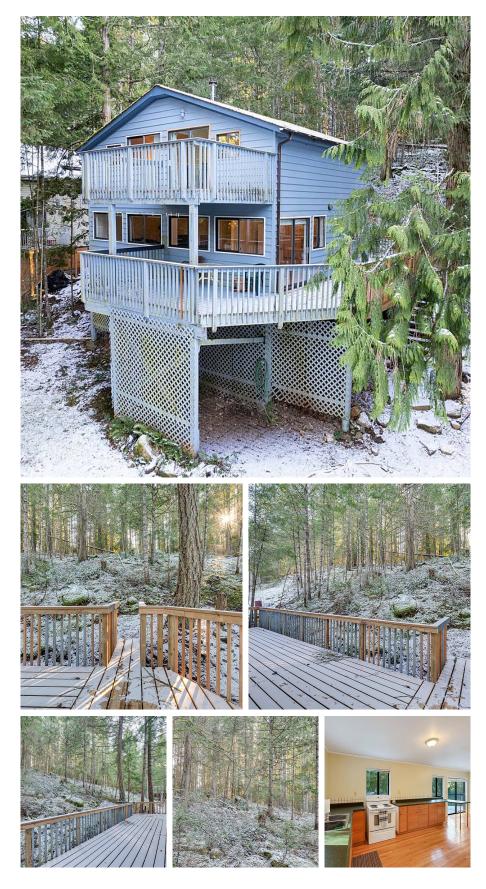

## 312 Mariners Way, Mayne Island

\$499,900

Cabin Living! Bring your decorating ideas to this two bedroom, two bathroom, 1376 sq ft cabin on a .35 acre property. Newly constructed stairs and 747 sq ft partially covered, wrap around deck leads you to the entrance way at the back. The main floor houses the extra large kitchen, living area, storage and large 3 piece bathroom with laundry hook up. Feel like you're in a tree house from the second, 141 sq ft, deck with forest views! This is accessible from the sitting area on the 2nd floor. Two good sized bedrooms and a 2 piece bathroom complete this upper level. About a 40 minute walk takes you to the ferry, parks and beaches. If you are just starting out, looking for a getaway, or a renovation project come and check it out! Come feel the magic!