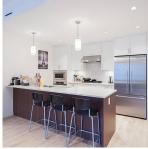

## 9 10611 Gilbert Road, Richmond

\$1,680,000

Preston, proudly designed by award winning Yamamoto Architecture. The quality built Tudor style townhouse located at the most sought after Maple Lane/Steveston-London school catchment area. This is a rarely offered two level duplex style townhouse situated at the back row of the Preston. The home offers single house alike characteristics such as 9 foot ceiling, side-by-side two car garage, open concept kitchen, radiant floor heating and larger backyard. The ground floor features with a marble and European brand appliance filled kitchen, a sleek powder room and a large functional living room space. The space extended naturally to the west facing backyard. Upper floor has four spacious rooms. The five pieces master ensuite promote the master bedroom to a luxury level. See to appreciate.