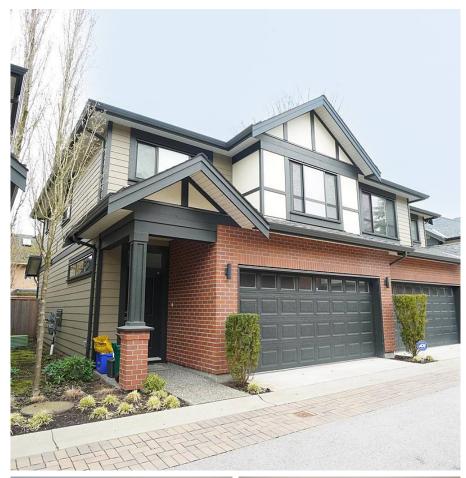

## 9 10611 Gilbert Road, Richmond

\$1,680,000

Preston, proudly designed by award winning Yamamoto Architecture. The quality built Tudor style townhouse located at the most sought after Maple Lane/Steveston-London school catchment area. This is a rarely offered two level duplex style townhouse situated at the back row of the Preston. The home offers single house alike characteristics such as 9 foot ceiling, side-by-side two car garage, open concept kitchen, radiant floor heating and larger backyard. The ground floor features with a marble and European brand appliance filled kitchen, a sleek powder room and a large functional living room space. The space extended naturally to the west facing backyard. Upper floor has four spacious rooms. The five pieces master ensuite promote the master bedroom to a luxury level. See to appreciate.