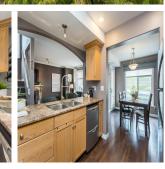

Fantastic location next to a park! Unique 1999 sf, 4 or 5 bed / 3 bath END UNIT boasts the possibility for 2 diff master bdrm locations both with ensuites! Main floor features an open concept dining / living area with a beautiful stone surround gas fireplace. The kitchen offers ample storage, a large pantry, convenient eat up bar, and a high end d/w. The large family room could be used as a 5th bdrm or office/den. Walk out to a large deck w southern exposure to enjoy the sunshine. Upstairs has 3 spacious beds/ 2 baths. The Master bdrm has a huge soaker in ensuite w separate shower. Downstairs is 1 bed & flex room with a walkout to a fully fenced backyard w hot tub. BONUS: High end shutter blinds throughout, A/C, double car garage & full driveway. New roof 2019. No Rentals. 3 Pets allowed.