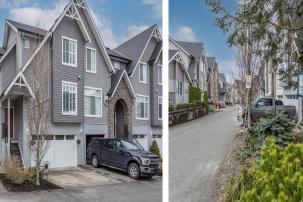

Fantastic location next to a park! Unique 1999 sf, 4 or 5 bed / 3 bath END UNIT boasts the possibility for 2 diff master bdrm locations both with ensuites! Main floor features an open concept dining / living area with a beautiful stone surround gas fireplace. The kitchen offers ample storage, a large pantry, convenient eat up bar, and a high end d/w. The large family room could be used as a 5th bdrm or office/den. Walk out to a large deck w southern exposure to enjoy the sunshine. Upstairs has 3 spacious beds/ 2 baths. The Master bdrm has a huge soaker in ensuite w separate shower. Downstairs is 1 bed & flex room with a walkout to a fully fenced backyard w hot tub. BONUS: High end shutter blinds throughout, A/C, double car garage & full driveway. New roof 2019. No Rentals. 3 Pets allowed.