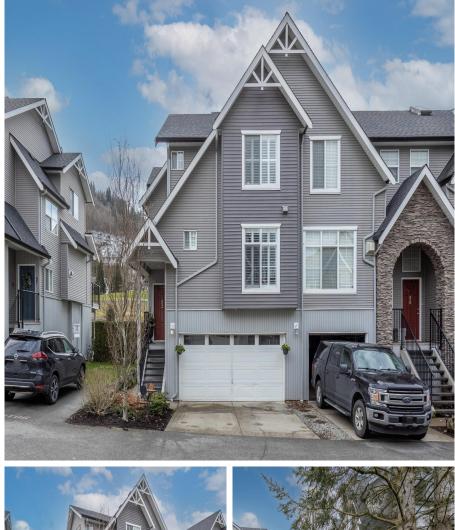

## 52 5965 Jinkerson Road, Chilliwack

\$777,000

Clarke Mallory PREC\* 604.316.9917 cmallory@rennie.com rennie.com/clarkemallory

Kim Mallory PREC\* 604.316.3635 kmallory@rennie.com rennie.com/kimmallory

\* PERSONAL REAL ESTATE CORPORATION. THIS COMMUNICATION IS NOT INTENDED TO CAUSE OR INDUCE A BREACH OF AN EXISTING AGREEMENT(S). E.& O.E

Fantastic location next to a park! Unique 1999 sf, 4 or 5 bed / 3 bath END UNIT boasts the possibility for 2 diff master bdrm locations both with ensuites! Main floor features an open concept dining / living area with a beautiful stone surround gas fireplace. The kitchen offers ample storage, a large pantry, convenient eat up bar, and a high end d/w. The large family room could be used as a 5th bdrm or office/den. Walk out to a large deck w southern exposure to enjoy the sunshine. Upstairs has 3 spacious beds/ 2 baths. The Master bdrm has a huge soaker in ensuite w separate shower. Downstairs is 1 bed & flex room with a walkout to a fully fenced backyard w hot tub. BONUS: High end shutter blinds throughout, A/C, double car garage & full driveway. New roof 2019. No Rentals. 3 Pets allowed.

## **KEY INFORMATION**

MLS® R2666203 Residential Attached Chilliwack 4 Bedrooms 3 Bathrooms 1,999 SF