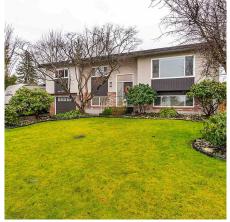

## 46392 Topley Avenue, Chilliwack

\$1,249,000

Welcome home to this BEAUTIFUL 4 bedroom 2 bath Family home! This home has been extensivley renovated and sits on a HUGE 70' x 100' (7400 sq foot lot) backing Guinet park in Beautiful Fairfield Island. With a private gate entrance to the park right from your fully fenced backyard it is a perfect home to raise your family. Enjoy watching the kids in the park as you sit on this big covered patio. As soon as you walk into this home you can tell it has been extensivley renovated. All new vinyl plank flooring, paint from top to bottom, light fixtures including pot lighting in kitchen and living area, bathrooms, S/S appliances, custom blinds, in house speakers in ceiling!, and just too much to list here! This home has room for you RV with 30 amp plugin, and electrical ran for a pool/hot tub.