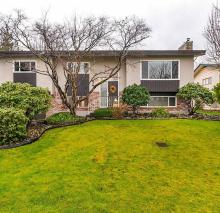

## 46392 Topley Avenue, Chilliwack

\$1,249,000

Welcome home to this BEAUTIFUL 4 bedroom 2 bath Family home! This home has been extensivley renovated and sits on a HUGE 70' x 100' (7400 sq foot lot) backing Guinet park in Beautiful Fairfield Island. With a private gate entrance to the park right from your fully fenced backyard it is a perfect home to raise your family. Enjoy watching the kids in the park as you sit on this big covered patio. As soon as you walk into this home you can tell it has been extensivley renovated. All new vinyl plank flooring, paint from top to bottom, light fixtures including pot lighting in kitchen and living area, bathrooms, S/S appliances, custom blinds, in house speakers in ceiling!, and just too much to list here! This home has room for you RV with 30 amp plugin, and electrical ran for a pool/hot tub.