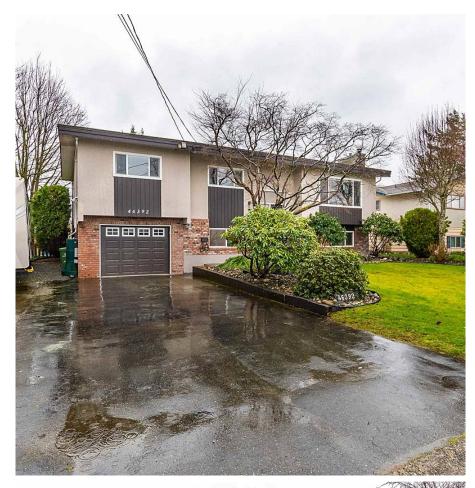

## 46392 Topley Avenue, Chilliwack

\$1,249,000

Welcome home to this BEAUTIFUL 4 bedroom 2 bath Family home! This home has been extensivley renovated and sits on a HUGE 70' x 100' (7400 sq foot lot) backing Guinet park in Beautiful Fairfield Island. With a private gate entrance to the park right from your fully fenced backyard it is a perfect home to raise your family. Enjoy watching the kids in the park as you sit on this big covered patio. As soon as you walk into this home you can tell it has been extensivley renovated. All new vinyl plank flooring, paint from top to bottom, light fixtures including pot lighting in kitchen and living area, bathrooms, S/S appliances, custom blinds, in house speakers in ceiling!, and just too much to list here! This home has room for you RV with 30 amp plugin, and electrical ran for a pool/hot tub.