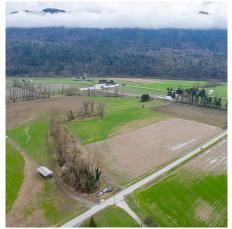

## 1812 Dixon Road, Abbotsford

\$5,600,000

GORGEOUS ONE OF A KIND 40+ ACRE PROPERTY! This prime location is truly one of a kind with a slightly elevated ridge perfect for a stunning estate home, surrounded by beautiful mountain views, and lush farmland. There are no creeks on this property. Featuring 316M of frontage, municipal water + gas at the road, A-2 zoning, and backing the Sumas Canal, this is prime farmland for your agricultural needs. This property must be walked to be appreciated — sunsets are amazing, the community is great, and the old growth trees along the ridge create a setting that can't be beat!