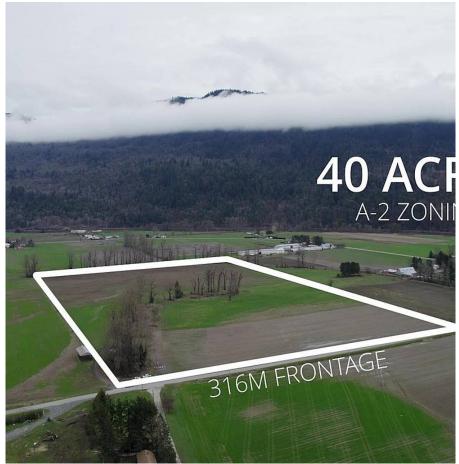

## 1812 Dixon Road, Abbotsford

\$5,600,000

GORGEOUS ONE OF A KIND 40+ ACRE PROPERTY! This prime location is truly one of a kind with a slightly elevated ridge perfect for a stunning estate home, surrounded by beautiful mountain views, and lush farmland. There are no creeks on this property. Featuring 316M of frontage, municipal water + gas at the road, A-2 zoning, and backing the Sumas Canal, this is prime farmland for your agricultural needs. This property must be walked to be appreciated — sunsets are amazing, the community is great, and the old growth trees along the ridge create a setting that can't be beat!