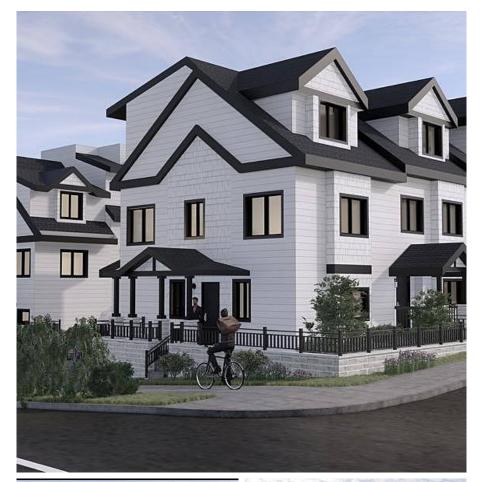

## 101 1406 E 18th Avenue, Vancouver

\$1,272,000

KNIGHT 18 - A collection of 3 and 4 bedroom architectural townhomes by BOVO, is located in the heart of East Vancouver within a few minutes walk to Kingsway business district, schools, and Trout Lake. Townhomes range from 1066 sq ft -1303 sq ft, designed for functionality and flexibility in mind, all come with large windows to maximum natural sunlight, spacious flex/den big enough to be another bedroom, gourmet kitchen w/ high-end appliances, private outdoor living space, and a large attached garage with plenty of storage area for you to utilize. Estimated completion Spring of 2024, price excludes GST, other units are also available for sale. Call now or visit www.knight18.com for more details!