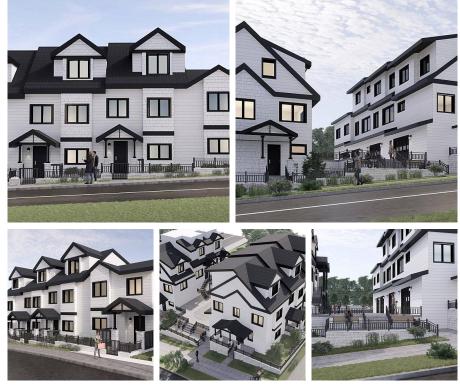

## 101 1406 E 18th Avenue, Vancouver

\$1,272,000

KNIGHT 18 - A collection of 3 and 4 bedroom architectural townhomes by BOVO, is located in the heart of East Vancouver within a few minutes walk to Kingsway business district, schools, and Trout Lake. Townhomes range from 1066 sq ft -1303 sq ft, designed for functionality and flexibility in mind, all come with large windows to maximum natural sunlight, spacious flex/den big enough to be another bedroom, gourmet kitchen w/ high-end appliances, private outdoor living space, and a large attached garage with plenty of storage area for you to utilize. Estimated completion Spring of 2024, price excludes GST, other units are also available for sale. Call now or visit www.knight18.com for more details!