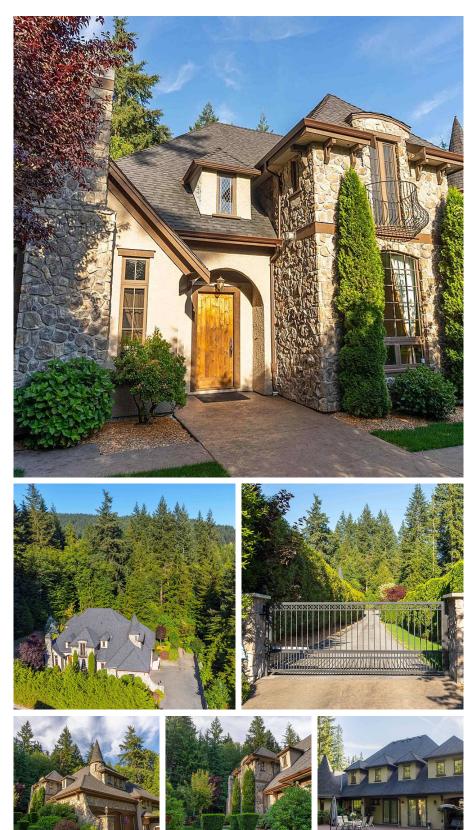

## 46 Birch Wynd, Anmore

\$3,850,000

FRENCH CHATEAU Style Private Gated Estate Home. This fabulous home sites on 1.3 acres surrounded by beautifully landscaped gardens. Quality workmanship throughout. Open concept kitchen has tons of natural light & is equipped w/ chef quality appliances, granite countertops, large island for entertaining, butler pantry & solid hardwood floors. Master bdrm is ideally located on the main floor w/fireplace & large ensuite. Upstairs 4 bdrms + a games room that can be an extra bdrm or media room. Large ground level patio in a beautiful setting is perfect for BBQ/ entertaining. Unfinished basement w/suite potential. This home is located close to schools, transit, Buntzen Lake with biking/hiking trails close by. Rare stately home on an extremely private lot.

## **KEY INFORMATION**

MLS® R2666500 Residential Detached Anmore 5 Bedrooms 5 Bathrooms 6,039 SF 56,933 SF Lot

## FEATURES

Year Built: 2006 Listed By: Royal LePage West Real Estate Services