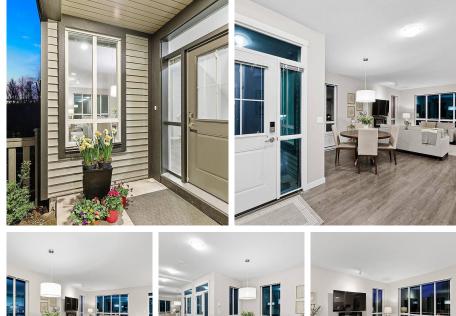

### 1/2 DUPLEX!!! 2,200+ Sq Ft inBRISTOL

HEIGHTS! Spacious 3 bed/3 bath layout w beautiful upgrades incl warm laminate wood flooring, wainscotting, built in shelves, double SIDE BY SIDE garage, powder room ON THE MAIN, new window screens & much more. Open kitchen w white cabinetry, & gorgeous stainless appliances incl barn door fridge & slide-in stove. UNOBSTRUCTED GREEN BELT VIEWS from your private deck & fully fenced yard. Upstairs has 3 large bdrms incl master suite w walk in closet & private en suite w double vanities & oversized walk in shower. The large basement offers an ADDITIONAL LIVING AREA & is a stunning recreational space for the family. Enjoy all the benefits of a detached home w the convenience & amenities of a townhome! Resort style amenities incl pool, gym, games rooms & more!