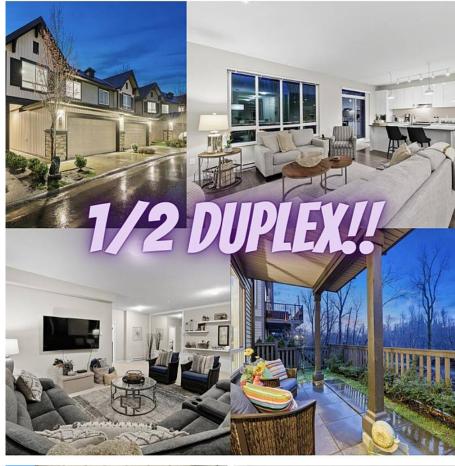

### 1/2 DUPLEX!!! 2,200+ Sq Ft inBRISTOL

HEIGHTS! Spacious 3 bed/3 bath layout w beautiful upgrades incl warm laminate wood flooring, wainscotting, built in shelves, double SIDE BY SIDE garage, powder room ON THE MAIN, new window screens & much more. Open kitchen w white cabinetry, & gorgeous stainless appliances incl barn door fridge & slide-in stove. UNOBSTRUCTED GREEN BELT VIEWS from your private deck & fully fenced yard. Upstairs has 3 large bdrms incl master suite w walk in closet & private en suite w double vanities & oversized walk in shower. The large basement offers an ADDITIONAL LIVING AREA & is a stunning recreational space for the family. Enjoy all the benefits of a detached home w the convenience & amenities of a townhome! Resort style amenities incl pool, gym, games rooms & more!

#### **KEY INFORMATION**

MLS® R2666245 Residential Attached Abbotsford West 3 Bedrooms 3 Bathrooms 2,388 SF

#### FEATURES

Year Built: 2019 Views: Greenbelt Listed By: eXp Realty (Branch)