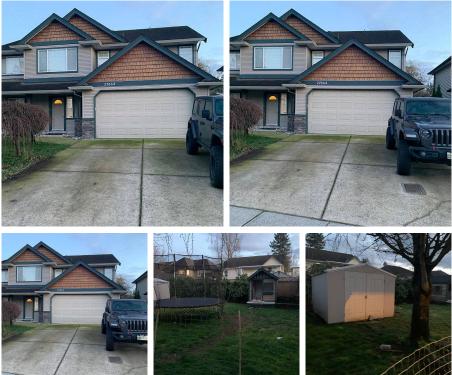

## 27664 Porter Drive, Abbotsford

\$1,699,000

This beautiful more than 2650sq.ft. home features 6 bedrooms, 4 baths, and have like new kitchen appliances, washer and dryer. Updated main bath with tub & tile. Open concept kitchen/family room with a vaulted ceiling and a gas fireplace. Hot water heat so NO air-born dust from forced air. Downstairs a 2 bedroom LEGAL walk out suite and shared laundry with a bonus bedroom with it's own ensuite, perfect for guests. Out front a double garage with a driveway big enough for an medium sized RV all on a warm south facing fenced back yard. All in a quiet, friendly neighborhood on a no through street. Walking distance to Shopping, Starbucks & Pub.

## **KEY INFORMATION**

MLS® R2665395 Residential Detached Aberdeen 6 Bedrooms 4 Bathrooms 2,667 SF 6,014 SF Lot