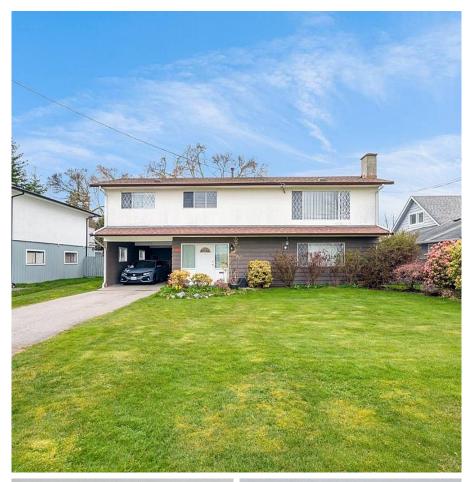

## 4933 44 Avenue, Delta

\$1,499,000

the best location in Ladner city, just in front of Elementary School (French Immersion). close to the city center, hospital, community center and all convenience. Spacious living room with geogrous Cromie Park view, 3 Bedrooms with 2 bath and large kitchen up. Large living space, huge recreation room plus 3 piece bath down, which can be a good mortgage helper. a large sunny entertainment deck and fully fenced gardens, safe for children and pets. open house 2-4pm on Apr 16

## **KEY INFORMATION**

MLS® R2666405

Residential Detached

Ladner Elementary

3 Bedrooms

3 Bathrooms

2,000 SF

6,000 SF Lot

## **FEATURES**

Year Built: 1972

Views: park

Listed By: Royal Pacific Realty Corp.