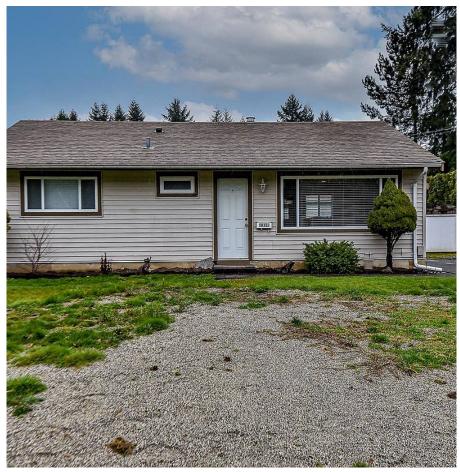

## 10132 Park Drive, Surrey

\$1,499,999

BUILDERS/INVESTORS DELIGHT. FIRST TIME HOME BUYERS WELCOME. COZY 3 BEDROOM PLUS DEN, 2 WASHROOM RANCHER IN CEDAR HILL AREA. NEAR TO CENTRAL CITY MALL, PATULLO BRIDGE, ALEX FRASER BRIDGE, HIGHWAY 17, AND OTHER AMENITIES. HOUSE HAS AN OPEN KITCHEN CONCEPT WITH GRANITE COUNTERTOPS AND GAS COOKTOP, LARGE FENCED YARD TO ENJOY BARBECUES OR GARDENING. HOUSE NEEDS LITTLE TLC. HARD TO FIND HUGE FLAT LOT LIKE THIS IN SURREY. NO TREES IN THE PROPERTY. HOLD NOW AND BUILD LATER, ALL SHOWINGS THROUGH TOUCHBASE .HURRY BEFORE IT'S GONE! APPOINTMENTS ARE AVAILABLE BEFORE OPEN HOUSE .OPEN HOUSE SAT 26TH MARCH 1-3PM. SUN 27TH MARCH 2-4 PM.

## **KEY INFORMATION**

MLS® R2666561

Residential Detached

Cedar Hills

3 Bedrooms

2 Bathrooms

1,380 SF

7,193 SF Lot

## **FEATURES**

Year Built: 1956

Listed By: YPA Your Property Agent