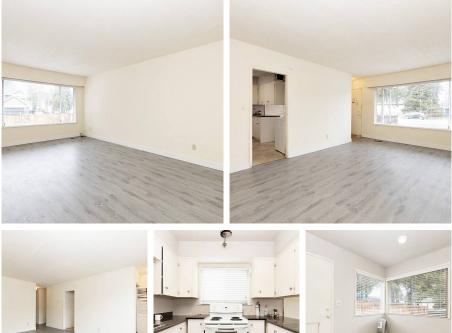

## 13020 13022 106a Avenue, Surrey

\$1,788,000

ATTENTION INVESTORS - Rarely Available Side by Side Duplex on a large 8614 square feet rectangular lot. This great Rancher Duplex has been recently renovated including new floors, paint, blinds, brand new exterior fencing, and a lot more. Each unit has 2 bedrooms, 1 washroom, and a large kitchen & living area. Close to Skytrain, SFU, lots of new development in the area. Great for investors or first-time home buyers.