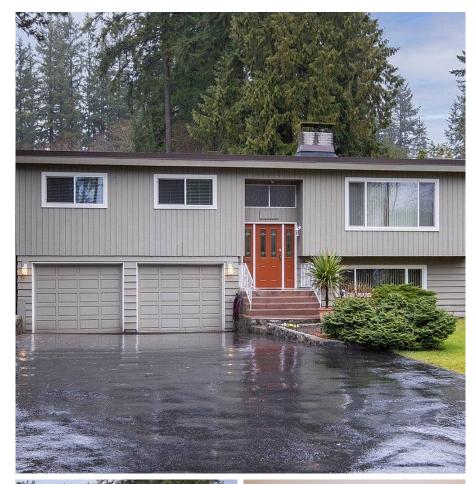

## 2478 Swinburne Avenue, North Vancouver

\$2,040,000

QUIET Blueridge location on a flat, child friendly street! This home has never been on the market before! With GLEAMING HARDWOOD throughout the main floor (vaulted living room ceiling) and all the windows replaced, the rest of this one owner home is prime for your renovation idea's! This home sits on a very private, almost level lot and is located in mid Blueridge just steps to Blueridge and Seymour Heights Elementary Schools! A great bonus at the back of the yard is a detached, 234 sq.ft. workshop, complete with power! Perfect for a home office!