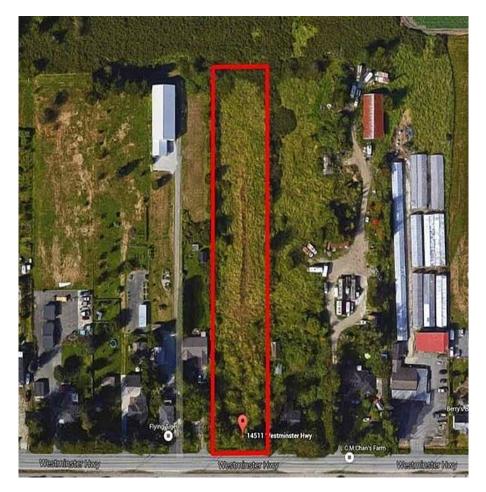

## 14511 Westminster Highway, Richmond

\$2,688,000

Excellent for investment!!! Easy access to hwy and Golf course nearby. Land only, around 2.039 ACRE. Nice lot on Westminster Hwy, 132' WIDE BY 673' DEEP = 88,836 SQUARE FEET.A convenient location with connected roadways and highways:#91, #99hwy, Knight St Bridge, East-West Connector, Vancouver and YVR! Richmond Nature Park nearby and surrounded by golf courses, driving range and clubs. Build your Dream House! Sold As is Where is

## **KEY INFORMATION**

MLS® R2666586 Land Only East Richmond o Bedrooms o Bathrooms o SF 88,836 SF Lot