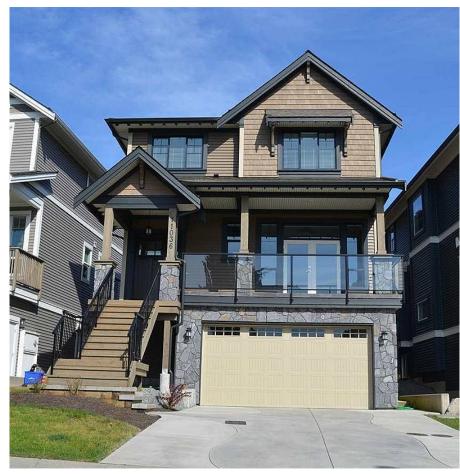

## 11036 Buckerfield Drive, Maple Ridge

\$1,590,000

WITH LOTS OF UPGRADES, shows 5 bedrooms, 4 baths, 10' ceiling in main, fabulous great room lead to an open kitchen with full height cabinets, S/S appliances, large pantry, full range backsplash, crown mouldings, and much more.. ,upper master with spa ensuite, dual sinks, free standing tub with separate shower. THREE other floors, fully finished basement with one guest room and full bath, plumbing rough-in rec room with separate entrance, covered patio/deck front and back (BBQ rough in), rough in A/C, central vacuum, security. 5min to best elementary school in maple ridge-Kanaka Creek Elementary . 5min drive to meadowridge private school, All measurements approx, buyer to verify.

## **KEY INFORMATION**

MLS® R2666389

Residential Detached

Cottonwood

5 Bedrooms

4 Bathrooms

3,009 SF

3,582 SF Lot