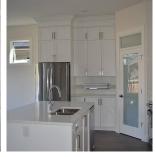

## 11036 Buckerfield Drive, Maple Ridge

\$1,590,000

WITH LOTS OF UPGRADES, shows 5 bedrooms, 4 baths, 10' ceiling in main, fabulous great room lead to an open kitchen with full height cabinets, S/S appliances, large pantry, full range backsplash, crown mouldings, and much more.. ,upper master with spa ensuite, dual sinks, free standing tub with separate shower. THREE other floors, fully finished basement with one guest room and full bath, plumbing rough-in rec room with separate entrance, covered patio/deck front and back (BBQ rough in), rough in A/C, central vacuum, security. 5min to best elementary school in maple ridge-Kanaka Creek Elementary . 5min drive to meadowridge private school, All measurements approx, buyer to verify.