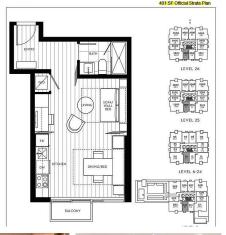

## 1701 13438 Central Avenue, Surrey

\$449,000

Location is Everything and so is having a Parking Stall and Storage Locker! This Micro-Two at Prime on The Plaza is steps from the Surrey Civic Plaza, Surrey Central Station, SFU Surrey Campus, Holland Park and Central City Shopping Centre. This is a great investment or condo to call home. Condo features include: 1 Parking,1 Storage Locker, on the 17th Floor, over-height ceilings, hardwood engineered floors, high efficiency low-e windows, custom roller blinds, and balcony. Amenities include a gym, yoga studio, massage room, sauna/steam room, entertainment rooms with kitchen, business center, music room, study room, kids play area, and a rooftop patio and garden. Schedule your viewing today!

## **KEY INFORMATION**

MLS® R2666731

Residential Attached

Whalley

o Bedrooms

1 Bathroom

401 SF

\$224.80 Maintenance Fees