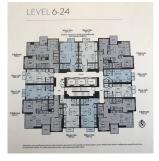

## 1701 13438 Central Avenue, Surrey

\$449,000

Location is Everything and so is having a Parking Stall and Storage Locker! This Micro-Two at Prime on The Plaza is steps from the Surrey Civic Plaza, Surrey Central Station, SFU Surrey Campus, Holland Park and Central City Shopping Centre. This is a great investment or condo to call home. Condo features include: 1 Parking,1 Storage Locker, on the 17th Floor, over-height ceilings, hardwood engineered floors, high efficiency low-e windows, custom roller blinds, and balcony. Amenities include a gym, yoga studio, massage room, sauna/steam room, entertainment rooms with kitchen, business center, music room, study room, kids play area, and a rooftop patio and garden. Schedule your viewing today!