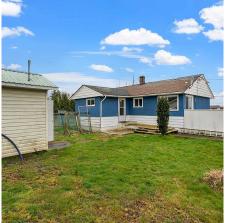

## 2034 Bradner Road, Abbotsford

\$3,299,000

No Hydro lines or Creeks. Welcome to the beautiful acreage. The 5 acres property consists of house, big barn , shed and approx 4.5 acres of berries. ( Duke and Blue crop ). Income from the berries is approximately 40k. house is currently vacant but can easily be rented. Close to all amenities. schools, freeway access and shopping are all close by - within minutes. Endless options with this property. There are two wells on site, one for the farm crop and the other is currently not being used as the house has recently been connected to the City services. Irrigation system is in place. House has three bedrooms perfect to live in or just rent it out and get that extra income. Don't wait, contact your agent for a viewing.