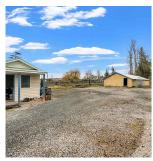

## 2034 Bradner Road, Abbotsford

\$3,299,000

No Hydro lines or Creeks. Welcome to the beautiful acreage. The 5 acres property consists of house, big barn , shed and approx 4.5 acres of berries. ( Duke and Blue crop ). Income from the berries is approximately 40k. house is currently vacant but can easily be rented. Close to all amenities. schools, freeway access and shopping are all close by - within minutes. Endless options with this property. There are two wells on site, one for the farm crop and the other is currently not being used as the house has recently been connected to the City services. Irrigation system is in place. House has three bedrooms perfect to live in or just rent it out and get that extra income. Don't wait, contact your agent for a viewing.