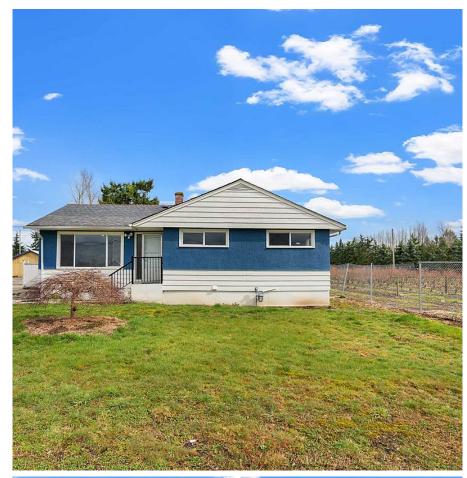

## 2034 Bradner Road, Abbotsford

\$3,299,000

No Hydro lines or Creeks. Welcome to the beautiful acreage. The 5 acres property consists of house, big barn , shed and approx 4.5 acres of berries. ( Duke and Blue crop ). Income from the berries is approximately 40k. house is currently vacant but can easily be rented. Close to all amenities. schools, freeway access and shopping are all close by - within minutes. Endless options with this property. There are two wells on site, one for the farm crop and the other is currently not being used as the house has recently been connected to the City services. Irrigation system is in place. House has three bedrooms perfect to live in or just rent it out and get that extra income. Don't wait, contact your agent for a viewing.

## **KEY INFORMATION**

MLS® R2664955

Residential Detached

Aberdeen

3 Bedrooms

1 Bathroom

1,200 SF

217,800 SF Lot

## **FEATURES**

Year Built: 1972

Views: MOUNTAINS

Listed By: Stonehaus Realty Corp.