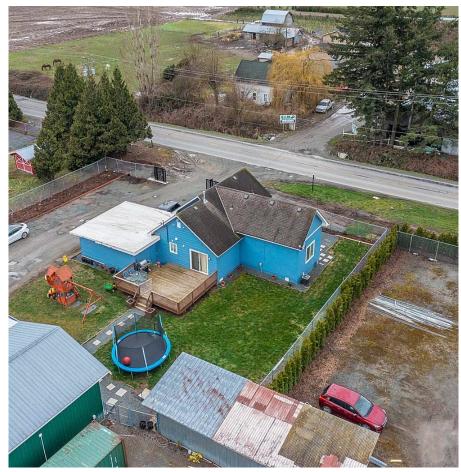

## 6698 Prest Road, Chilliwack

\$2,499,000

Over 5 acre Hobby farm in the heart of Chilliwack, South part of HWY. Prime ALR flat land, not in flood plain. Nice square parcel with over 400 ft of frontage, city water, beautifully landscaped and fully enclosed by chain link fence and home security system. The property featuring an older Farmhouse with fairly new appliances, A/C available. In addition, there is a detached 1000 sf 3 bay workshop, (40'7x24'7). The property has commercial natural gas and 3 phase Hydro power for the 25000sf greenhouse, which has a lease in place until 2025. Great income producing property. Not to mention the breathtaking, unobstructive views of Mount Cheam. Act fast as this gem will not last.

## **KEY INFORMATION**

MLS® R2666687

Residential Detached

Chilliwack

3 Bedrooms

2 Bathrooms

1,079 SF

223,462 SF Lot

## **FEATURES**

Year Built: 1917

Views: Mountain View, Green Field

Listed By: Century 21 Creekside Realty

(Luckakuck)