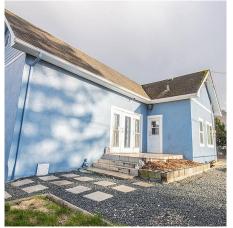

## 6698 Prest Road, Chilliwack

\$2,499,000

Over 5 acre Hobby farm in the heart of Chilliwack, South part of HWY. Prime ALR flat land, not in flood plain. Nice square parcel with over 400 ft of frontage, city water, beautifully landscaped and fully enclosed by chain link fence and home security system. The property featuring an older Farmhouse with fairly new appliances, A/C available. In addition, there is a detached 1000 sf 3 bay workshop, (40'7x24'7). The property has commercial natural gas and 3 phase Hydro power for the 25000sf greenhouse, which has a lease in place until 2025. Great income producing property. Not to mention the breathtaking, unobstructive views of Mount Cheam. Act fast as this gem will not last.