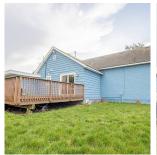

## 6698 Prest Road, Chilliwack

\$2,499,000

Over 5 acre Hobby farm in the heart of Chilliwack, South part of HWY. Prime ALR flat land, not in flood plain. Nice square parcel with over 400 ft of frontage, city water, beautifully landscaped and fully enclosed by chain link fence and home security system. The property featuring an older Farmhouse with fairly new appliances, A/C available. In addition, there is a detached 1000 sf 3 bay workshop, (40'7x24'7). The property has commercial natural gas and 3 phase Hydro power for the 25000sf greenhouse, which has a lease in place until 2025. Great income producing property. Not to mention the breathtaking, unobstructive views of Mount Cheam. Act fast as this gem will not last.