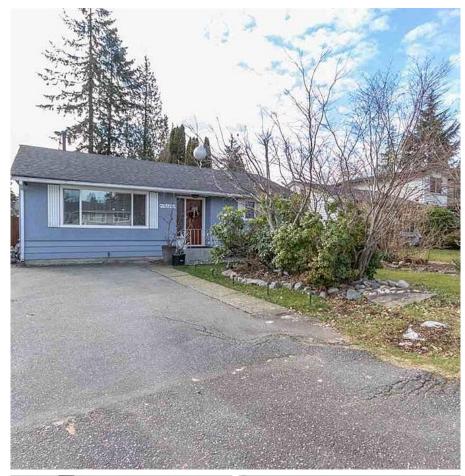

## 14356 Melrose Drive, Surrey

\$1,449,000

Builders, Investors and Buyers looking to purchase for living in. Excellent location, layout, 3 Bedroom Renovated Home in excellent location sitting on a 51x151 flat Lot. With back lane access. Brand new kitchen cabinets, counters, windows, flooring, paint, and hot water tank. Extra large 16x16 covered deck. Property has a bonus detached garage/workshop. Gardeners paradise & quiet family oriented neighborhood.

## **KEY INFORMATION**

MLS® R2666726

Residential Detached

**Bolivar Heights** 

3 Bedrooms

2 Bathrooms

1,350 SF

7,550 SF Lot

## **FEATURES**

Year Built: 1958

Views: Mountain View

Listed By: City 2 City Real Estate Services Inc.