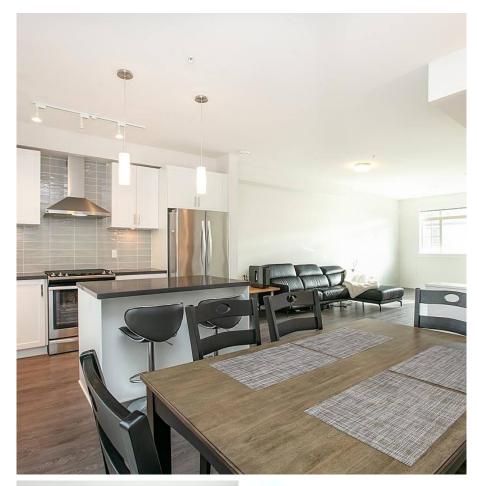

## 161 11305 240 Street, Maple Ridge

\$945,000

Well maintained rarely available modern design large size townhouse at Maple Height. This unit featuring open floor plan, high ceiling on main floor, gourmet kitchen with quartz countertops, stainless appliances and ceramic subway tile. Prime location next to shopping centre and well known private school nearby. Large private fenced backyard. Plenty visitor parking spots available within the complex. Newer developed neighborhood. Quick access to hwy and transit. OPEN HOUSE: APRIL 16, 17 SAT & SUN 2-4PM