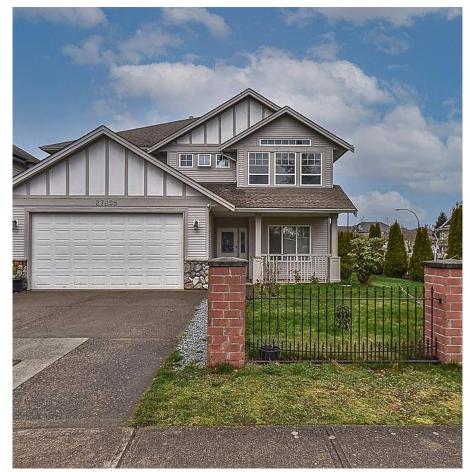

## 27895 Junction Avenue, Abbotsford

\$1,475,000

CORNER LOT! 2003 built, two storey home with a 2 bedroom LEGAL basement suite beautifully located in a desirable neighbourhood in the Aberdeen area in Abbotsford. This 2,745 sqft family home features 5 bedrooms, 3 full bathrooms, sitting on a 6,646 sqft LOT. Home has a great layout with two separate laundry rooms, vaulted ceilings in the living room, and 9 feet ceilings plus soundproof in the basement area making it feel more spacious and increased privacy. Located in a family neighbourhood and great location making it a perfect home for a growing family to call this their home.

## **KEY INFORMATION**

MLS® R2666287 Residential Detached Aberdeen 5 Bedrooms 3 Bathrooms 2,745 SF 6,646 SF Lot

## FEATURES

Year Built: 2003 Listed By: eXp Realty (Branch)