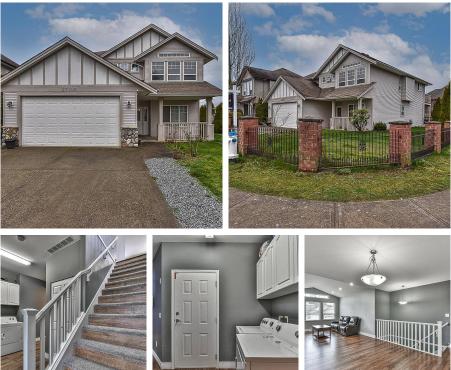

## 27895 Junction Avenue, Abbotsford

\$1,475,000

CORNER LOT! 2003 built, two storey home with a 2 bedroom LEGAL basement suite beautifully located in a desirable neighbourhood in the Aberdeen area in Abbotsford. This 2,745 sqft family home features 5 bedrooms, 3 full bathrooms, sitting on a 6,646 sqft LOT. Home has a great layout with two separate laundry rooms, vaulted ceilings in the living room, and 9 feet ceilings plus soundproof in the basement area making it feel more spacious and increased privacy. Located in a family neighbourhood and great location making it a perfect home for a growing family to call this their home.

## **KEY INFORMATION**

MLS® R2666287 Residential Detached Aberdeen 5 Bedrooms 3 Bathrooms 2,745 SF 6,646 SF Lot

## FEATURES

Year Built: 2003 Listed By: eXp Realty (Branch)