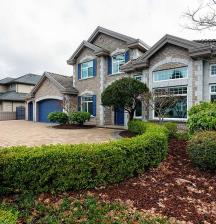

## 7680 Goldstream Drive, Richmond

\$3,799,000

7680 GOLDSTREAM DRIVE, RICHMOND, BC
MAIN FLOOR TOTAL: 2,488 SQ, FT. PATTO: 1,086 SQ, FT.

1086 SQ, FT.

1087 SQ, FT.

1086 SQ, FT.

1087 SQ, FT.

1086 SQ, FT.

1087 SQ, FT.

1086 SQ, F

Come see this amazing unique custom-built home situated in one of Richmond's most desirable neighborhoods. The home offers nearly 4000sq ft living area on a wellappointed 8807sq ft lot with 6 bedrms, 6 baths, office space, 3 car garage, and a rec room. The home has been meticulously updated and modernized over the years with engineered hardwood, window blinds, fresh paint, and more. Kitchen has a professional wok stove and high end Thermador appliances and Sub-Zero fridge/freezer. You're steps away from Maple Lane Elementary and London Secondary. Come see this beautiful home to appreciate all the nuances. Showings by Appointment Only. For Matterport viewing, pls visit: https://my.matterport.com/ show/?m=FJFY4n3uCbP&mls=1