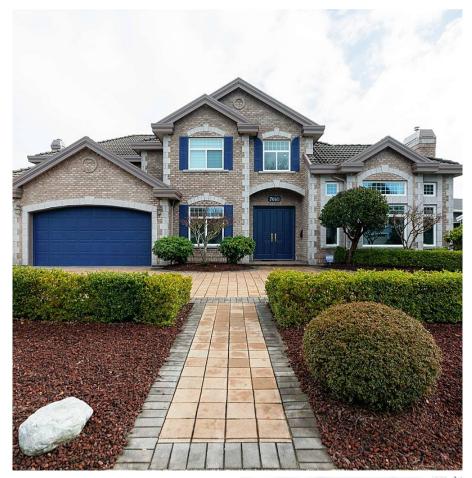

## 7680 Goldstream Drive, Richmond

\$3,799,000

7680 GOLDSTREAM DRIVE, RICHMOND, BC
MAIN FLOOR TOTAL: 2,488 SQ, FT. PATTO: 1,086 SQ, FT.

1086 SQ, FT.

1087 SQ, FT.

1086 SQ, FT.

1087 SQ, FT.

1086 SQ, FT.

1087 SQ, FT.

1086 SQ, F

Come see this amazing unique custom-built home situated in one of Richmond's most desirable neighborhoods. The home offers nearly 4000sq ft living area on a wellappointed 8807sq ft lot with 6 bedrms, 6 baths, office space, 3 car garage, and a rec room. The home has been meticulously updated and modernized over the years with engineered hardwood, window blinds, fresh paint, and more. Kitchen has a professional wok stove and high end Thermador appliances and Sub-Zero fridge/freezer. You're steps away from Maple Lane Elementary and London Secondary. Come see this beautiful home to appreciate all the nuances. Showings by Appointment Only. For Matterport viewing, pls visit: https://my.matterport.com/ show/?m=FJFY4n3uCbP&mls=1