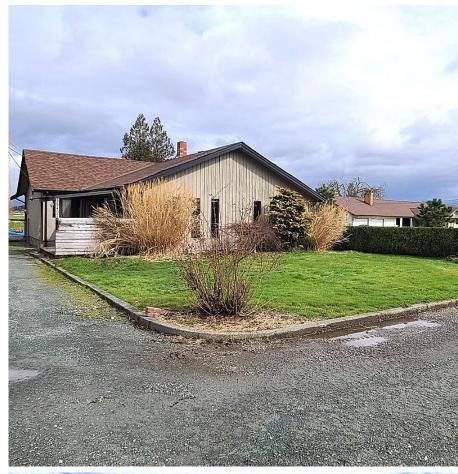

## 46401 Prairie Central Road, Chilliwack

\$899,900

Country living without the hassle of maintaining acreage! This 3 bedroom Rancher is sitting on a 7400+ square foot lot backing onto farmland. Large living room and open kitchen/dining area. Gorgeous views of the mountains and field from your backyard. This is a great starter home waiting for your ideas and sweat equity. Would make for a great investment house or building lot down the road. City sewer is at the lot line! Ample parking and close to shopping, recreation, schools, and Highway 1. Call now for more information!

## **KEY INFORMATION**

MLS® R2666666

Residential Detached

Chilliwack

3 Bedrooms

1 Bathroom

1,238 SF

7,405 SF Lot

## **FEATURES**

Year Built: 9999

Views: Mountains and Farm

Listed By: RE/MAX Nyda Realty Inc.