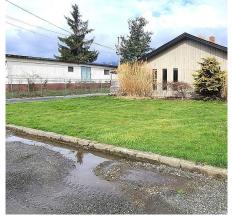

## 46401 Prairie Central Road, Chilliwack

\$899,900

Country living without the hassle of maintaining acreage! This 3 bedroom Rancher is sitting on a 7400+ square foot lot backing onto farmland. Large living room and open kitchen/dining area. Gorgeous views of the mountains and field from your backyard. This is a great starter home waiting for your ideas and sweat equity. Would make for a great investment house or building lot down the road. City sewer is at the lot line! Ample parking and close to shopping, recreation, schools, and Highway 1. Call now for more information!