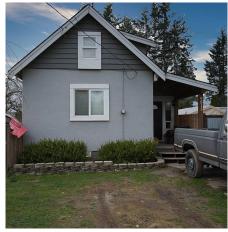

## 9825 Young Road, Chilliwack

\$1,350,000

Attention Developers and Investors. Over 2500+ sq ft of living space, with great tenant, on a huge 55x198 10,890 sq ft lot. Ideal as a personal home, great home for an investment, currently rented to a good tenant which would like to stay. Desirable location, close to downtown and city amenities. Easy access to Vancouver with connection to hiway 1. 8925 Young Road can also be purchased with 9813, 9833 and 9837 Young Road collectively these properties total approximately 49,658 Sq. Ft. which with rezoning would may allow for 18 townhomes, or 11 Single family homes, or 10 half duplexes information is deemed to be correct however not guaranteed, consult with the city of Chilliwack for development potiental. Tenant occupied please do not walk on the property call listing agent 1st

## **KEY INFORMATION**

MLS® R2666990

Residential Detached

Chilliwack

4 Bedrooms

2 Bathrooms

2,508 SF

10,890 SF Lot

## **FEATURES**

Year Built: 1953

Views: Mountain

Listed By: eXp Realty

fa9300431 FreeArt