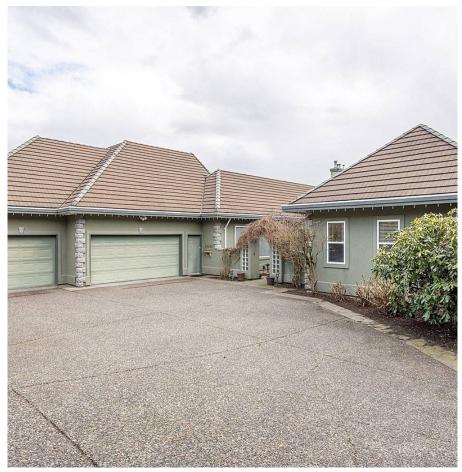

## MASSIVE MEGA RANCHER WITH SUITE -

Prestigious Skyline neighborhood in ever-popular East Abbotsford. 7392 sq ft home, 8 generous bedrooms 6 bathrooms, HUGE legal suite with possibility of a 2nd suite for inlaws. 5 bedrooms down!! Then a large crawl space with easy access. All bedrooms are oversized 3 total on main. Sunken living room 12 ft ceilings, huge den open to kitchen & eating area all 10 ft ceilings. Butlers serving area adjacent to formal dining room. 6 fireplaces, mahogany floors, opulent crown moldings, picture windows, large sun decks with views of the valley and Mt Baker. .41 AC lot completely private back yard perfect for your new swimming pool. Composite tile roof, hidden gutters, exposed aggregate driveway, RV parking triple garage with storage, bonus room fit for a king.

## **KEY INFORMATION**

MLS® R2666861

Residential Detached

Abbotsford East

8 Bedrooms

6 Bathrooms

7,392 SF

17,859 SF Lot