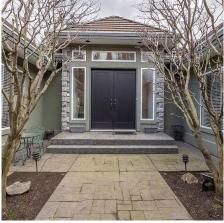

## MASSIVE MEGA RANCHER WITH SUITE -

Prestigious Skyline neighborhood in ever-popular East Abbotsford. 7392 sq ft home, 8 generous bedrooms 6 bathrooms, HUGE legal suite with possibility of a 2nd suite for inlaws. 5 bedrooms down!! Then a large crawl space with easy access. All bedrooms are oversized 3 total on main. Sunken living room 12 ft ceilings, huge den open to kitchen & eating area all 10 ft ceilings. Butlers serving area adjacent to formal dining room. 6 fireplaces, mahogany floors, opulent crown moldings, picture windows, large sun decks with views of the valley and Mt Baker. .41 AC lot completely private back yard perfect for your new swimming pool. Composite tile roof, hidden gutters, exposed aggregate driveway, RV parking triple garage with storage, bonus room fit for a king.