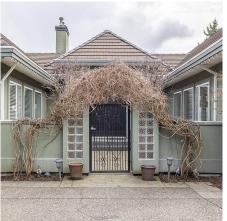

## MASSIVE MEGA RANCHER WITH SUITE -

Prestigious Skyline neighborhood in ever-popular East Abbotsford. 7392 sq ft home, 8 generous bedrooms 6 bathrooms, HUGE legal suite with possibility of a 2nd suite for inlaws. 5 bedrooms down!! Then a large crawl space with easy access. All bedrooms are oversized 3 total on main. Sunken living room 12 ft ceilings, huge den open to kitchen & eating area all 10 ft ceilings. Butlers serving area adjacent to formal dining room. 6 fireplaces, mahogany floors, opulent crown moldings, picture windows, large sun decks with views of the valley and Mt Baker. .41 AC lot completely private back yard perfect for your new swimming pool. Composite tile roof, hidden gutters, exposed aggregate driveway, RV parking triple garage with storage, bonus room fit for a king.