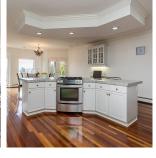

## MASSIVE MEGA RANCHER WITH SUITE -

Prestigious Skyline neighborhood in ever-popular East Abbotsford. 7392 sq ft home, 8 generous bedrooms 6 bathrooms, HUGE legal suite with possibility of a 2nd suite for inlaws. 5 bedrooms down!! Then a large crawl space with easy access. All bedrooms are oversized 3 total on main. Sunken living room 12 ft ceilings, huge den open to kitchen & eating area all 10 ft ceilings. Butlers serving area adjacent to formal dining room. 6 fireplaces, mahogany floors, opulent crown moldings, picture windows, large sun decks with views of the valley and Mt Baker. .41 AC lot completely private back yard perfect for your new swimming pool. Composite tile roof, hidden gutters, exposed aggregate driveway, RV parking triple garage with storage, bonus room fit for a king.