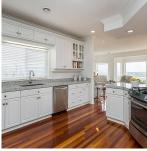

## MASSIVE MEGA RANCHER WITH SUITE -

Prestigious Skyline neighborhood in ever-popular East Abbotsford. 7392 sq ft home, 8 generous bedrooms 6 bathrooms, HUGE legal suite with possibility of a 2nd suite for inlaws. 5 bedrooms down!! Then a large crawl space with easy access. All bedrooms are oversized 3 total on main. Sunken living room 12 ft ceilings, huge den open to kitchen & eating area all 10 ft ceilings. Butlers serving area adjacent to formal dining room. 6 fireplaces, mahogany floors, opulent crown moldings, picture windows, large sun decks with views of the valley and Mt Baker. .41 AC lot completely private back yard perfect for your new swimming pool. Composite tile roof, hidden gutters, exposed aggregate driveway, RV parking triple garage with storage, bonus room fit for a king.