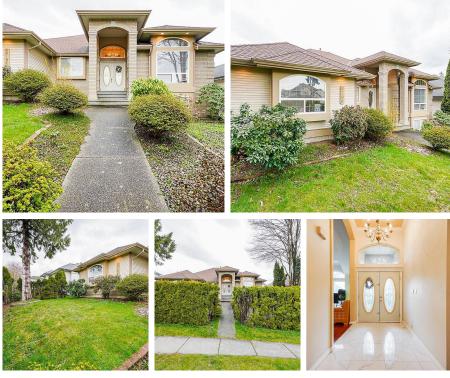

## 5796 168 Street, Surrey

\$1,888,000

Bring the Whole Family! This large 7 bedroom home is perfect for inter-generational living. The 2100+sq ft main floor is inviting as you enter with high ceilings throughout. Main floor features a master bedroom with ensuite and walk-in-closet, as well as a 2 additional bedrooms. The main floor bedroom could also be used as an office. Below features a walk-out basement with 4 bedrooms, 4 piece bathroom and an additional powder room. Large recreation room and flex areas make this space very versatile. Entertain family and friends in your private yard with a deck. Plenty of parking for the whole family. Excellent location with easy access to HWY 10, transit, shopping and schools all close by. Call Today!