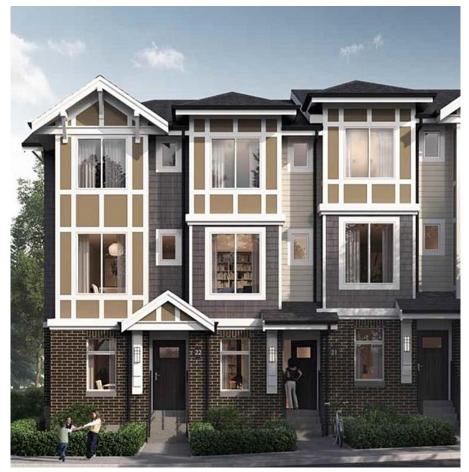

## 109 9718 161a Street, Surrey

\$1,188,888

This master planned townhouse community in Surrey Fleetwood Tynehead built by Streetside Developments. Situated next to Tynehead Regional Park & Godwin Farm Biodiversity Preserve, this home is perfect for the nature lover! This spacious 3 bedroom & 3 bath home offers white designer scheme with Shaker style cabinetry & Caesarstone countertops, stainless steel like new Whirlpool french door fridge, dishwasher, gas range & laundry on the upper floor with full sized washer/dryer. 9 ft. Ceilings on the main floor & an upgrade of laminate flooring throughout main & upper levels. A roomy balcony conveniently located off the dining room is great for outdoor dining. Clubhouse with gym access & a playground. 2/5/10 new home Warranty.