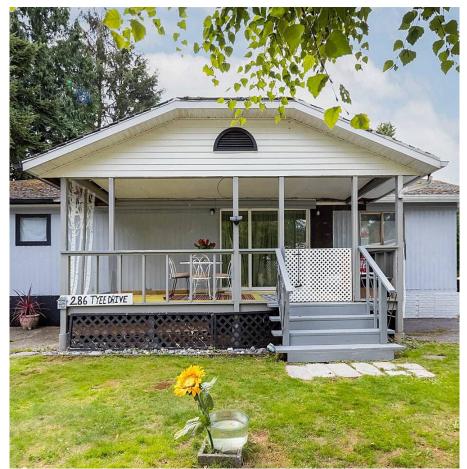

## 286 Tyee Drive, West Vancouver

\$150,000

Live on the beautiful Capilano River in West Vancouver at the Capilano Mobile Home Park! This 55+ community is situated just steps to Park Royal, Ambleside Beach, the Spirit Trail and the West Van Seawall walking trails, and just a few minutes drive to Downtown Vancouver. Bring your renovation ideas, this home is a 2-bedroom converted into a large 1-bedroom residence on a pad with large back deck overlooking private flat yard, perfect for relaxing just steps to the water's edge. Includes parking for up to 2/3 cars. No rentals and a small pet is welcomed. Pad rental fee is \$862. Price reflects renovation work required. Don't miss your chance - call today!