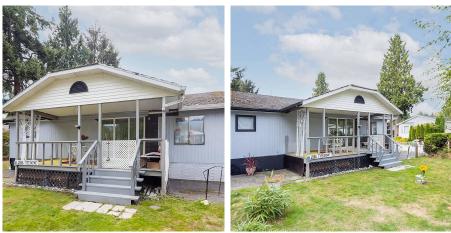

## 286 Tyee Drive, West Vancouver

\$150,000

Live on the beautiful Capilano River in West Vancouver at the Capilano Mobile Home Park! This 55+ community is situated just steps to Park Royal, Ambleside Beach, the Spirit Trail and the West Van Seawall walking trails, and just a few minutes drive to Downtown Vancouver. Bring your renovation ideas, this home is a 2-bedroom converted into a large 1-bedroom residence on a pad with large back deck overlooking private flat yard, perfect for relaxing just steps to the water's edge. Includes parking for up to 2/3 cars. No rentals and a small pet is welcomed. Pad rental fee is \$862. Price reflects renovation work required. Don't miss your chance - call today!